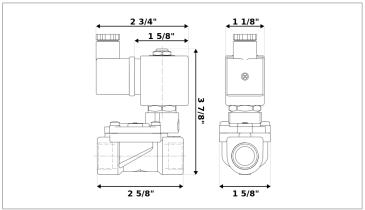

## **DKSV249**

Normally closed, pilot operated, 2-way solenoid valve with low lead brass body and 1/2" connections

|                      | Valve                                 |
|----------------------|---------------------------------------|
| Pipe size:           | 1/2" NPT                              |
| Operating pressure:  | 3–230 psi                             |
| Flow coefficient:    | 4.9 Cv                                |
| Media temperature:   | 15–180 °F                             |
| Ambient temperature: | -5–140 °F                             |
| Suggested usage:     | Potable water                         |
| Operation:           | 2-way, normally closed solenoid valve |
| Mechanism:           | Pilot operated                        |
| Manual override:     | No                                    |
| Pipe gender:         | Female                                |
| Orifice size:        | 1/2"                                  |
| Design pressure:     | 360 psi                               |
| Media viscosity:     | 12 cSt                                |