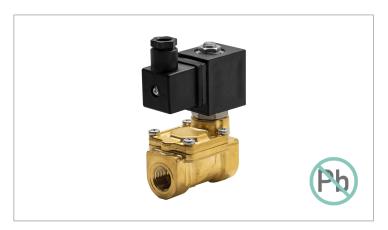

## **DKSV249**

Normally closed, pilot operated, 2-way solenoid valve with low lead brass body and 1/2" connections

|                      | Valve                                 |
|----------------------|---------------------------------------|
| Pipe size:           | 1/2" NPT                              |
| Operating pressure:  | 3–230 psi                             |
| Flow coefficient:    | 4.9 Cv                                |
| Media temperature:   | 15–180 °F                             |
| Ambient temperature: | -5–140 °F                             |
| Suggested usage:     | Potable water                         |
| Operation:           | 2-way, normally closed solenoid valve |
| Mechanism:           | Pilot operated                        |
| Manual override:     | No                                    |
| Pipe gender:         | Female                                |
| Orifice size:        | 1/2"                                  |
| Design pressure:     | 360 psi                               |
| Media viscosity:     | 12 cSt                                |