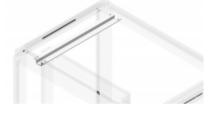

## Swing Kits HMESWK Series

- Used in conjunction with HMEP Swing Panels or HMESWF Swing Frames
- Provides adjustable location for panels and frame front to rear
- Comes complete with all mounting hardware
- Allows for maximum swing of 120° when positioned fully at front of cabinet.
- Finished in RAL7035

| Part Number | Description            |
|-------------|------------------------|
| HMESWK4     | Fits 400mm depth frame |
| HMESWK5     | Fits 500mm depth frame |
| HMESWK6     | Fits 600mm depth frame |
| HMESWK8     | Fits 800mm depth frame |