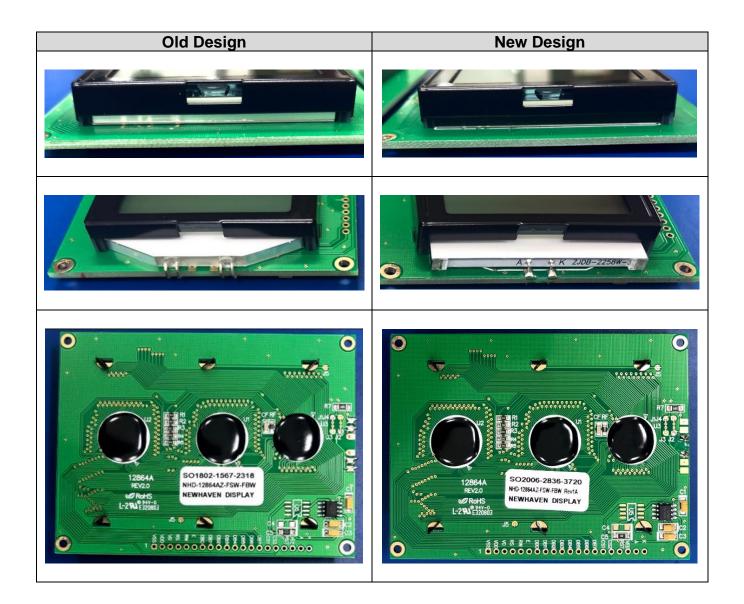

## NHD-12864AZ-FSW-FBW

The backlight has been redesigned to improve the connection method for anode and cathode. Old backlight design used thru-hole LEDs with leads that wrapped around the PCB. New backlight design uses surface-mount LEDs, which are connected to the PCB using thru-hole leads.

The new displays will be labeled with **Rev1A** identifier after the part number.

Photos comparing the old and new designs are included at the end of this notification.

We understand that every customer's application is unique, and therefore recommend you test and validate samples of the updated design.