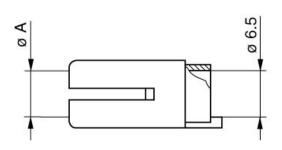

# **DRAWINGS**

## **Dimensions**

|     | Α    |  |
|-----|------|--|
| mm. | 5.2  |  |
| in. | 0,20 |  |