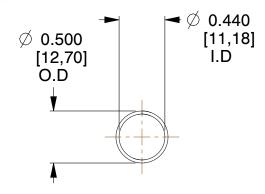

## **NOTES:**

Material : Music Wire
 Finish : Glod Irridite

3. Ends: Closed

4. Total Coils: 10.000

Sugg. Max. Deflection: 1.700 (in)
 Sugg. Max. Load: 2.300 (lbs)

7. All Drawing Dimensions are in Inches [mm]