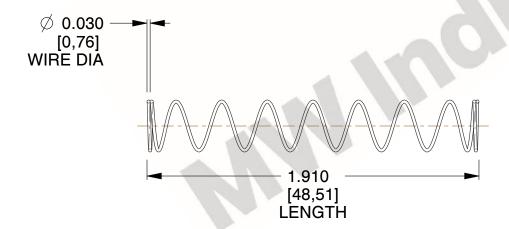

## **NOTES:**

Material : Music Wire
 Finish : Glod Irridite

3. Ends: Closed

4. Total Coils: 10.000

Sugg. Max. Deflection: 1.700 (in)
 Sugg. Max. Load: 2.300 (lbs)

7. All Drawing Dimensions are in Inches [mm]