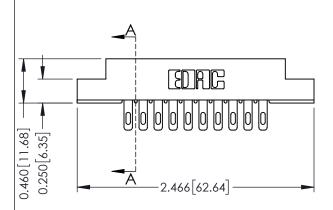

ISSUE NUMBER

ORIGINAL

**See Accompanying Pages for: Mounting Options** 

306 / 316 / 356 Card Edge Connector Part Number: 306-010-400-107

**EDAC INC** TORONTO, ONTARIO CANADA

THESE DRAWINGS AND SPECIFICATIONS ARE THE PROPERTY OF EDAC INC.,AND SHALL NOT BE REPRODUCED, OR COPIED OR USED AS THE BASIS FOR THE MANUFACTURE OR SALE OF APPARATUS WITHOUT WRITTEN PERMISSION.