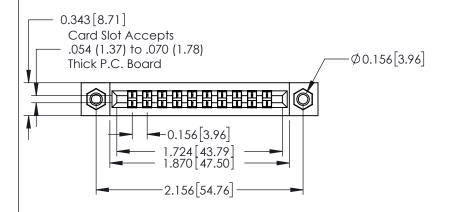

## **Contact Detail**

400-Wire Hole .087x.015(2.21x0.38) - Tail LG.=.282(7.16) .156 [3.96] Contact Spacing with Single Centreline Row

THIS IS A C.A.D. GENERATED DRAWING DO NOT MAKE MANUAL REVISIONS TO MASTER.

0.165[4.19] Point of Contact

0.295 [7.49] Card Slot