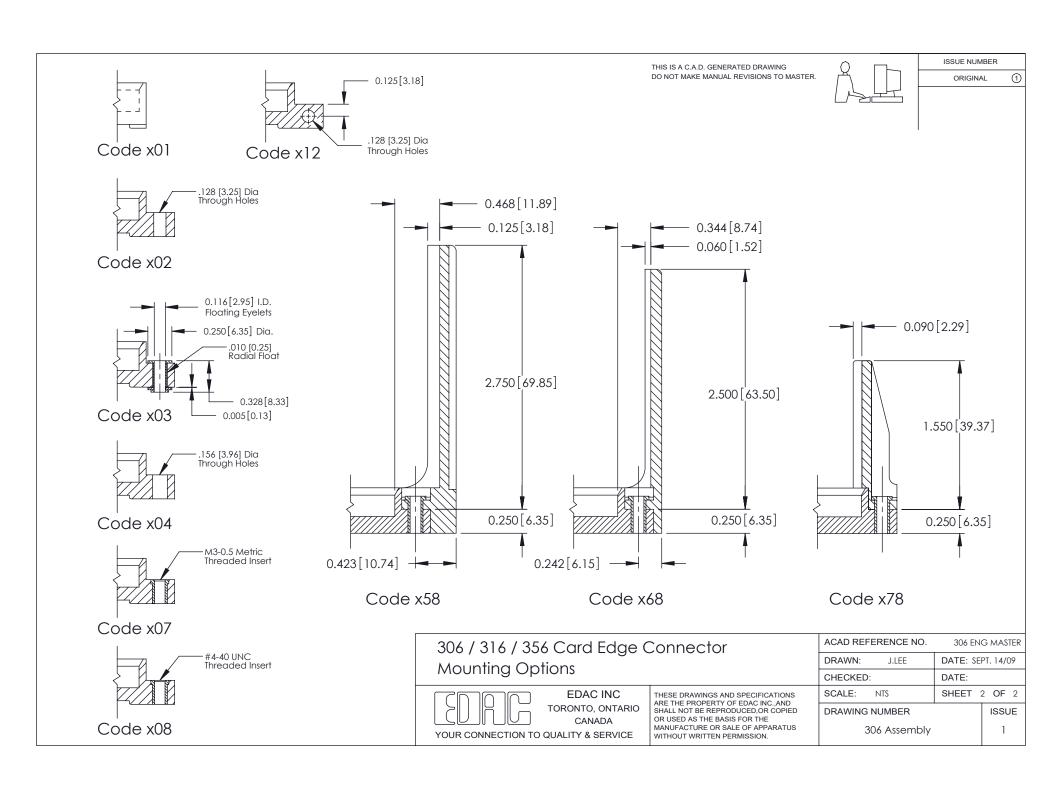

## **Mounting Option**

107-M3-0.5 Metric Threaded Inserts

ISSUE NUMBER

ORIGINAL

**See Accompanying Pages for: Mounting Options** 

306 / 316 / 356 Card Edge Connector Part Number: 306-010-400-107

**EDAC INC** TORONTO, ONTARIO CANADA

THESE DRAWINGS AND SPECIFICATIONS ARE THE PROPERTY OF EDAC INC.,AND SHALL NOT BE REPRODUCED, OR COPIED OR USED AS THE BASIS FOR THE MANUFACTURE OR SALE OF APPARATUS WITHOUT WRITTEN PERMISSION.

| ACAD REFERENCE NO. | 306 ENG MASTER    |
|--------------------|-------------------|
| DRAWN: J.LEE       | DATE: SEPT. 14/09 |
| CHECKED:           | DATE:             |
| SCALE: NTS         | SHEET 1 OF 2      |
| DRAWING NUMBER     | ISSUE             |
| 306 Assembly       | 1                 |