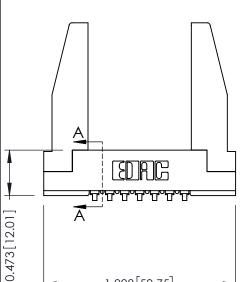

**SECTION A-A** 

**See Accompanying Pages for:** 

-1.998 [50.75]

- **Contact Bend Details**
- **Mounting Options**

.175 [4.45] Point of Contact (FROM BTM OF SLOT) Card Slot Accepts .054 [1.37] to .070 [1.78] Thick P.C. Board