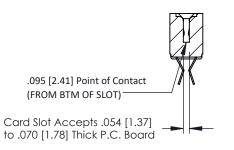

Mounting Option
.128 (3.25) Dia. Mounting Holes

**Contact Detail** 

Extender Board Bend (Code 400 Contacts)
.156 [3.96] Contact Spacing x .200 [5.08] Row Spacing

THIS IS A C.A.D. GENERATED DRAWING DO NOT MAKE MANUAL REVISIONS TO MAS