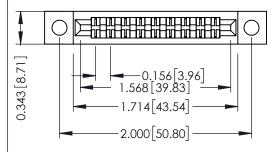

Mounting Option
.128 (3.25) Dia. Mounting Holes

**Contact Detail** 

Extender Board Bend (Code 400 Contacts)
.156 [3.96] Contact Spacing x .200 [5.08] Row Spacing

THIS IS A C.A.D. GENERATED DRAWING DO NOT MAKE MANUAL REVISIONS TO MAS