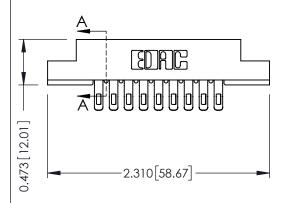

## SECTION A-A

307 ENG MASTER
DATE: AUG. 11/09

SHEET 1 OF 3

J.LEE

307 Assembly

NTS

| 307 / 357 Card Edge Connector<br>Part Number: 307-018-455-202 |                                                             |                                                                                                                                                                                                 |
|---------------------------------------------------------------|-------------------------------------------------------------|-------------------------------------------------------------------------------------------------------------------------------------------------------------------------------------------------|
| YOUR CONNECTION TO                                            | EDAC INC<br>TORONTO, ONTARIO<br>CANADA<br>QUALITY & SERVICE | THESE DRAWINGS AND SPECIFICATIONS ARE THE PROPERTY OF EDAC INC.,AND SHALL NOT BE REPRODUCED,OR COPIED OR USED AS THE BASIS FOR THE MANUFACTURE OR SALE OF APPARATUS WITHOUT WRITTEN PERMISSION. |