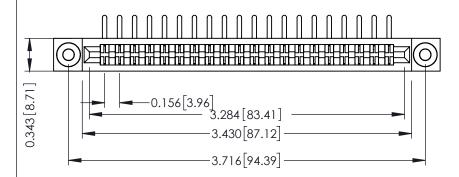

**Mounting Option** .116 (2.95) I.D. Floating Eyelets **Contact Detail** 

90 Degree Bend (Code 422 and 440 Contacts) .156 [3.96] Contact Spacing x .200 [5.08] Row Spacing THIS IS A C.A.D. GENERATED DRAWING DO NOT MAKE MANUAL REVISIONS TO MASTER.

## SECTION A-A

307 ENG MASTER

ACAD REFERENCE NO.

307 / 357 Card Edge Connector Part Number: 307-020-458-103

YOUR CONNECTION TO QUALITY & SERVICE

**EDAC INC** TORONTO, ONTARIO CANADA

THESE DRAWINGS AND SPECIFICATIONS ARE THE PROPERTY OF EDAC INC.,AND SHALL NOT BE REPRODUCED, OR COPIED OR USED AS THE BASIS FOR THE MANUFACTURE OR SALE OF APPARATUS WITHOUT WRITTEN PERMISSION.