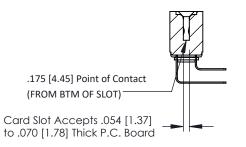

**Mounting Option** .116 (2.95) I.D. Floating Eyelets **Contact Detail** 

90 Degree Bend (Code 422 and 440 Contacts) .156 [3.96] Contact Spacing x .200 [5.08] Row Spacing THIS IS A C.A.D. GENERATED DRAWING DO NOT MAKE MANUAL REVISIONS TO MASTER.