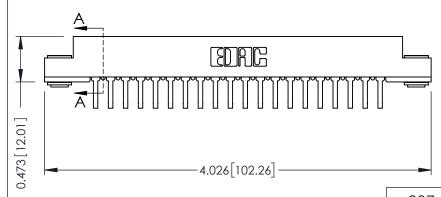

## SECTION A-A

307 ENG MASTER

ACAD REFERENCE NO.

307 / 357 Card Edge Connector Part Number: 307-020-458-103

YOUR CONNECTION TO QUALITY & SERVICE

**EDAC INC** TORONTO, ONTARIO CANADA

THESE DRAWINGS AND SPECIFICATIONS ARE THE PROPERTY OF EDAC INC.,AND SHALL NOT BE REPRODUCED, OR COPIED OR USED AS THE BASIS FOR THE MANUFACTURE OR SALE OF APPARATUS WITHOUT WRITTEN PERMISSION.

DRAWN: J.LEE DATE: AUG. 11/09 CHECKED: DATE: OF 3 SCALE: SHEET DRAWING NUMBER **ISSUE** 307 Assembly

**See Accompanying Pages for:** 

- **Contact Bend Details**
- **Mounting Options**