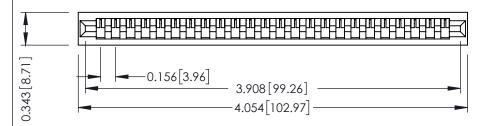

**Mounting Option** No Mounting Lugs **Contact Detail** 

PC Tail .046x.013(1.17x0.33) - Tail LG=.213(5.41) .156 [3.96] Contact Spacing x .200 [5.08] Row Spacing

THIS IS A C.A.D. GENERATED DRAWING DO NOT MAKE MANUAL REVISIONS TO MASTER.