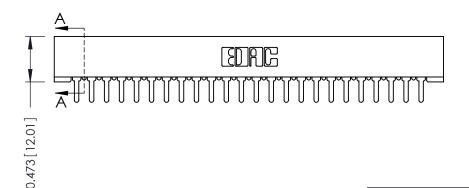

## SECTION A-A

**See Accompanying Pages for:** 

- **Contact Bend Details**
- **Mounting Options**

307 / 357 Card Edge Connector Part Number: 307-024-425-101

YOUR CONNECTION TO QUALITY & SERVICE

**EDAC INC** TORONTO, ONTARIO CANADA