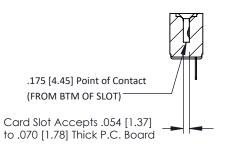

**Mounting Option** No Mounting Lugs **Contact Detail** 

PC Tail .046x.013(1.17x0.33) - Tail LG=.213(5.41) .156 [3.96] Contact Spacing x .200 [5.08] Row Spacing

THIS IS A C.A.D. GENERATED DRAWING DO NOT MAKE MANUAL REVISIONS TO MASTER.