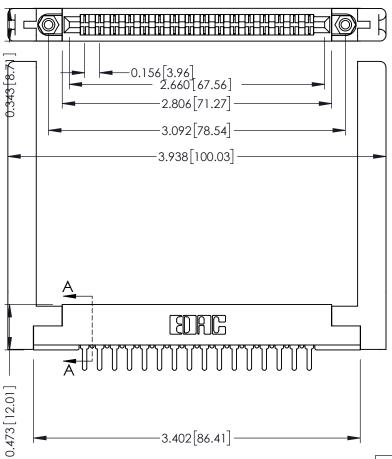

**Mounting Option** .468 (11.89) Offset Card Guides **Contact Detail** 

PC Tail .046x.013(1.17x0.33) - Tail LG=.213(5.41) .156 [3.96] Contact Spacing x .200 [5.08] Row Spacing

SECTION A-A

.095 [2.41] Point of Contact (FROM BTM OF SLOT)

Card Slot Accepts .054 [1.37] to .070 [1.78] Thick P.C. Board

**See Accompanying Pages for:** 

- **Contact Bend Details**
- **Mounting Options**

307 / 357 Card Edge Connector Part Number: 307-032-420-258