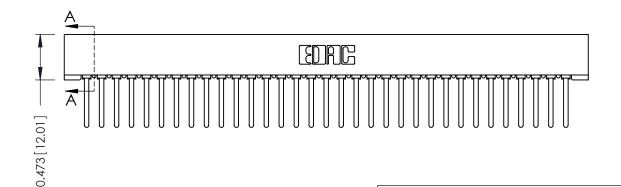

## **SECTION A-A**

**See Accompanying Pages for:** 

- **Contact Bend Details**
- **Mounting Options**

307 / 357 Card Edge Connector Part Number: 307-033-441-101

**EDAC INC** TORONTO, ONTARIO CANADA

THESE DRAWINGS AND SPECIFICATIONS ARE THE PROPERTY OF EDAC INC.,AND SHALL NOT BE REPRODUCED,OR COPIED OR USED AS THE BASIS FOR THE MANUFACTURE OR SALE OF APPARATUS WITHOUT WRITTEN PERMISSION.