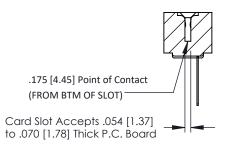

**Mounting Option** No Mounting Lugs **Contact Detail** 

Wire Wrap .046x.014(1.17x0.36) - Tail LG=.495(12.57) .156 [3.96] Contact Spacing x .200 [5.08] Row Spacing

THIS IS A C.A.D. GENERATED DRAWING DO NOT MAKE MANUAL REVISIONS TO MASTER.