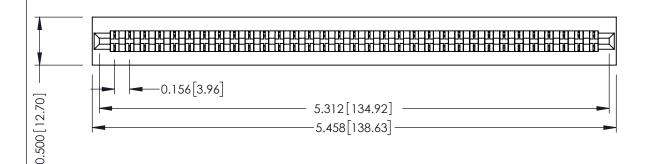

**Mounting Option** No Mounting Lugs **Contact Detail** 

Wire Wrap .046x.014(1.17x0.36) - Tail LG=.495(12.57) .156 [3.96] Contact Spacing x .200 [5.08] Row Spacing

THIS IS A C.A.D. GENERATED DRAWING DO NOT MAKE MANUAL REVISIONS TO MASTER.