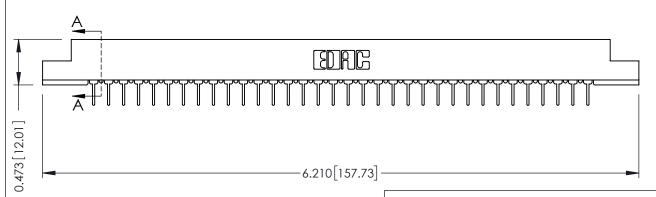

## **SECTION A-A**

**See Accompanying Pages for:** 

- **Contact Bend Details**
- **Mounting Options**

307 / 357 Card Edge Connector Part Number: 307-034-431-107

YOUR CONNECTION TO QUALITY & SERVICE

**EDAC INC** TORONTO, ONTARIO CANADA