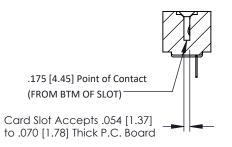

**Mounting Option** M3-0.5 Metric Threaded Inserts **Contact Detail** 

PC Tail .023x.013(0.58x0.33) - Tail LG=.213(5.41) .156 [3.96] Contact Spacing x .200 [5.08] Row Spacing

THIS IS A C.A.D. GENERATED DRAWING DO NOT MAKE MANUAL REVISIONS TO MASTER.