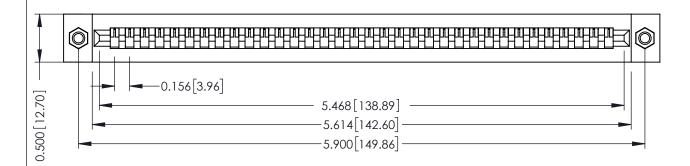

**Mounting Option** M3-0.5 Metric Threaded Inserts **Contact Detail** 

PC Tail .023x.013(0.58x0.33) - Tail LG=.213(5.41) .156 [3.96] Contact Spacing x .200 [5.08] Row Spacing

THIS IS A C.A.D. GENERATED DRAWING DO NOT MAKE MANUAL REVISIONS TO MASTER.