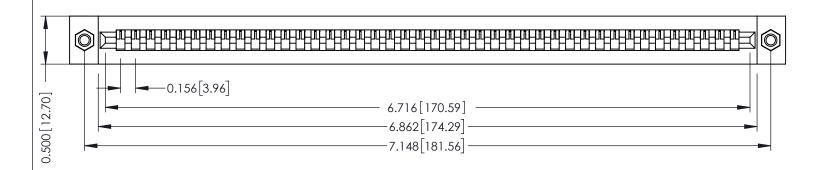

**Mounting Option** M3-0.5 Metric Threaded Inserts **Contact Detail** 

Wire Wrap .046x.013(1.17x0.33) - Tail LG=.520(13.21) .156 [3.96] Contact Spacing x .200 [5.08] Row Spacing

THIS IS A C.A.D. GENERATED DRAWING DO NOT MAKE MANUAL REVISIONS TO MASTER.

ORIGINAL

**See Accompanying Pages for:** 

- **Contact Bend Details**
- **Mounting Options**

307 / 357 Card Edge Connector Part Number: 307-042-447-107

**EDAC INC** TORONTO, ONTARIO CANADA

THESE DRAWINGS AND SPECIFICATIONS ARE THE PROPERTY OF EDAC INC., AND SHALL NOT BE REPRODUCED, OR COPIED OR USED AS THE BASIS FOR THE MANUFACTURE OR SALE OF APPARATUS WITHOUT WRITTEN PERMISSION.