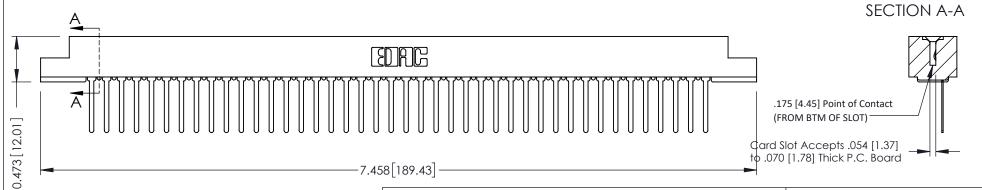

**Mounting Option** M3-0.5 Metric Threaded Inserts **Contact Detail** 

Wire Wrap .046x.013(1.17x0.33) - Tail LG=.520(13.21) .156 [3.96] Contact Spacing x .200 [5.08] Row Spacing

THIS IS A C.A.D. GENERATED DRAWING DO NOT MAKE MANUAL REVISIONS TO MASTER.

ORIGINAL

**See Accompanying Pages for:** 

- **Contact Bend Details**
- **Mounting Options**

307 / 357 Card Edge Connector Part Number: 307-042-447-107

**EDAC INC** TORONTO, ONTARIO CANADA

THESE DRAWINGS AND SPECIFICATIONS ARE THE PROPERTY OF EDAC INC., AND SHALL NOT BE REPRODUCED, OR COPIED OR USED AS THE BASIS FOR THE MANUFACTURE OR SALE OF APPARATUS WITHOUT WRITTEN PERMISSION.