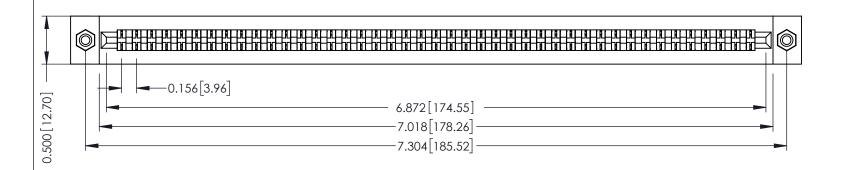

**Mounting Option** #4-40 Unified Threaded Inserts **Contact Detail** 

PC Tail .046x.014(1.17x0.36) - Tail LG=.213(5.41) .156 [3.96] Contact Spacing x .200 [5.08] Row Spacing

THIS IS A C.A.D. GENERATED DRAWING DO NOT MAKE MANUAL REVISIONS TO MASTER.