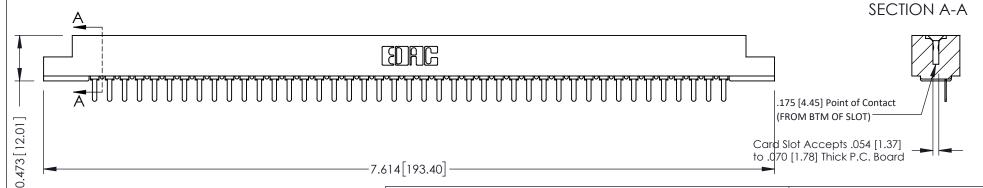

**Mounting Option** #4-40 Unified Threaded Inserts **Contact Detail** 

PC Tail .046x.014(1.17x0.36) - Tail LG=.213(5.41) .156 [3.96] Contact Spacing x .200 [5.08] Row Spacing

THIS IS A C.A.D. GENERATED DRAWING DO NOT MAKE MANUAL REVISIONS TO MASTER.