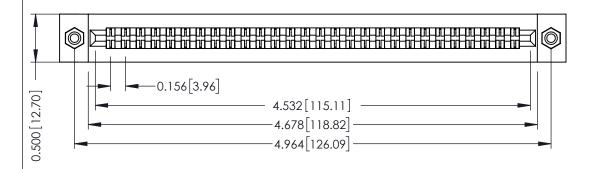

**Mounting Option** #4-40 Unified Threaded Inserts **Contact Detail** 

Extender Board Bend (Code 422 Contacts) .156 [3.96] Contact Spacing x .200 [5.08] Row Spacing

307 / 357 Card Edge Connector Part Number: 307-056-460-208

YOUR CONNECTION TO QUALITY & SERVICE

| ACAD REFERENCE N | 0. 307 ENG MASTER |
|------------------|-------------------|
| DRAWN: J.LEE     | DATE: AUG. 11/09  |
| CHECKED:         | DATE:             |
| SCALE: NTS       | SHEET 1 OF 3      |
| DRAWING NUMBER   | ISSUE             |