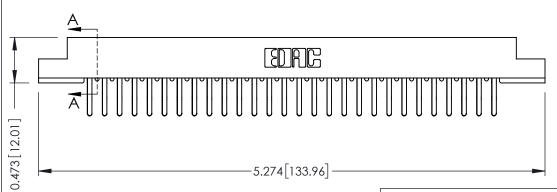

## **SECTION A-A**

.095 [2.41] Point of Contact (FROM BTM OF SLOT)

Card Slot Accepts .054 [1.37] to .070 [1.78] Thick P.C. Board

**See Accompanying Pages for:** 

- **Contact Bend Details**
- **Mounting Options**