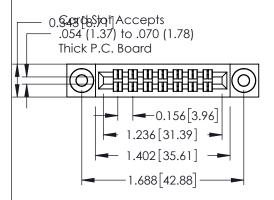

**Mounting Option** 

**Contact Detail** 

03-.116 (2.95) I.D. Floating Eyelets

556-Extender Board Bend (Code 520 Contacts) .156 [3.96] Contact Spacing x .140 [3.56] Row Spacing

**See Accompanying Page for: Mounting Options** 

0.090[2.29] Point of Contact

0.295[7.49] Card Slot