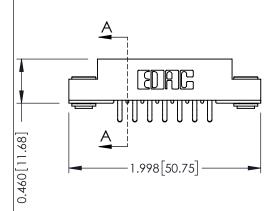

**Mounting Option** 

**Contact Detail** 

03-.116 (2.95) I.D. Floating Eyelets

556-Extender Board Bend (Code 520 Contacts) .156 [3.96] Contact Spacing x .140 [3.56] Row Spacing

**See Accompanying Page for: Mounting Options** 