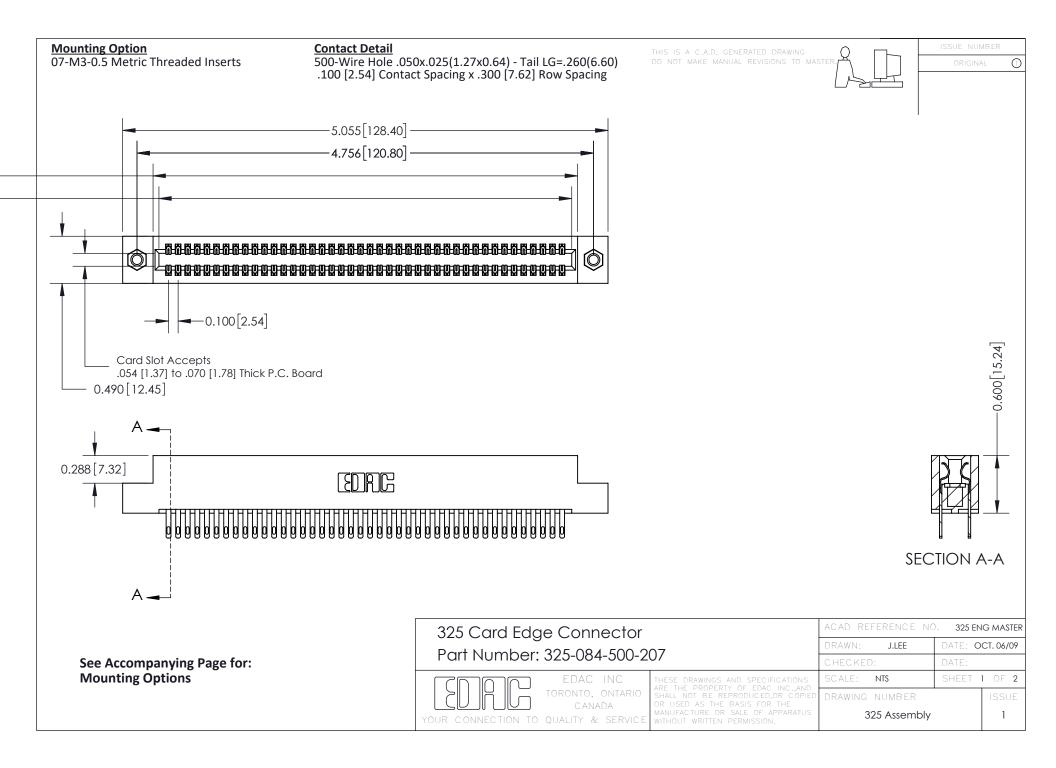

THIS IS A C.A.D. GENERATED DRAWING
DO NOT MAKE MANUAL REVISIONS TO MASTER.



ISSUE NUMBER

ORIGINAL

1



| 325 Card Edge Connector<br>Mounting Options |                                                                                                                                                                                                 | ACAD REFERENCE NO. 325 ENG MASTER |             |         |           |
|---------------------------------------------|-------------------------------------------------------------------------------------------------------------------------------------------------------------------------------------------------|-----------------------------------|-------------|---------|-----------|
|                                             |