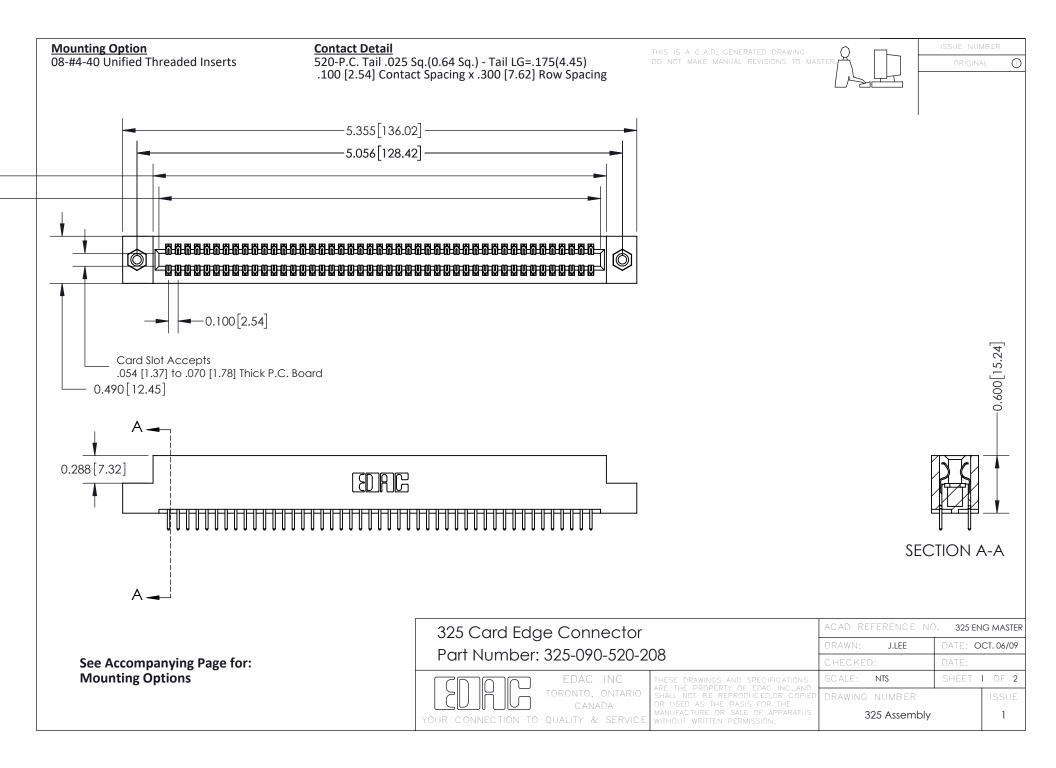

THIS IS A C.A.D. GENERATED DRAWING
DO NOT MAKE MANUAL REVISIONS TO MASTER.



ISSUE NUMBER

ORIGINAL

1



| 325 Card Edge Connector<br>Mounting Options |                                                                                                                                                                                                 | ACAD REFERENCE NO. 325 ENG MASTER |             |         |           |
|---------------------------------------------|-------------------------------------------------------------------------------------------------------------------------------------------------------------------------------------------------|-----------------------------------|-------------|---------|-----------|
|                                             |