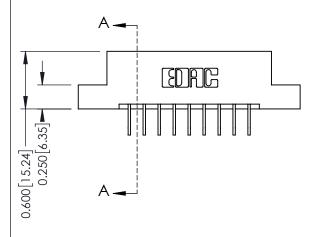

ISSUE NUMBER ORIGINAL

1

0.330 [8.38] Card Slot 0.160 [4.06] Point of Contact SECTION A-A

**See Accompanying Pages for:** 

- **Contact Bend Details**
- **Mounting Options**

| 337 / 387 Series Card Edge Connector |
|--------------------------------------|
| Part Number: 337-009-558-102         |