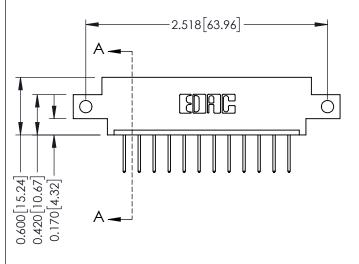

## 12-.128 (3.25) Dia. Side Mounting Holes - 0.370[9.40] Card Slot Accepts .054 [1.37] to .070 [1.78] Thick P.C. Board -0.156[3.96] 2.036[51.71]

2.182 [55.42]

**Mounting Option** 

**See Accompanying Pages for:** 

**Contact Bend Details** 

**Mounting Options** 

**Contact Detail** 

523-P.C. Tail .025 Sq.(0.64 Sq.) - Tail LG=.390(9.91) .156 [3.96] Contact Spacing x .200 [5.08] Row Spacing

THIS IS A C.A.D. GENERATED DRAWING DO NOT MAKE MANUAL REVISIONS TO MASTER.