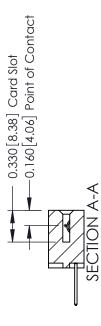

## 12-.128 (3.25) Dia. Side Mounting Holes - 0.370[9.40] Card Slot Accepts .054 [1.37] to .070 [1.78] Thick P.C. Board -0.156[3.96] 2.036[51.71]

2.182 [55.42]

**Mounting Option** 

**See Accompanying Pages for:** 