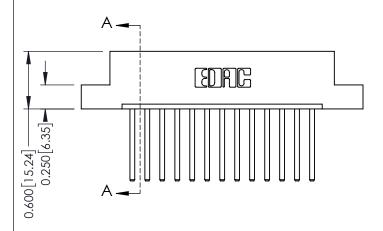

- **Contact Bend Details**
- **Mounting Options**

**Contact Detail** 

THIS IS A C.A.D. GENERATED DRAWING 544-Wire Wrap .050x.025(1.27x0.64) - Tail LG=.750(19.05)po NOT MAKE MANUAL REVISIONS TO MASTER. .156 [3.96] Contact Spacing x .200 [5.08] Row Spacing