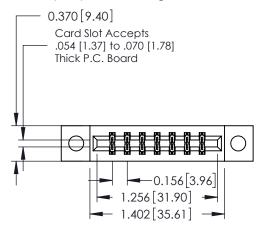

## **See Accompanying Pages for:**

- **Contact Bend Details**
- **Mounting Options**

| 337 / 387 Series Card Edge Connector |  |
|--------------------------------------|--|
| Part Number: 337-014-524-804         |  |