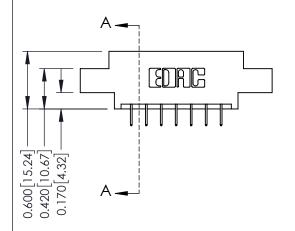

## **Mounting Option**

04-.156 (3.96) Dia. Mounting Holes

## **See Accompanying Pages for:**

- **Contact Bend Details**
- **Mounting Options**

| 337 / 387 Series Card Edge Connector |  |
|--------------------------------------|--|
| Part Number: 337-014-524-804         |  |