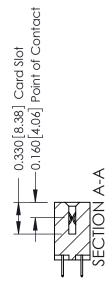

## **See Accompanying Pages for:**

- **Contact Bend Details**
- **Mounting Options**

| 337 / 387 Series Card Edge Connector |  |
|--------------------------------------|--|
| Part Number: 337-014-524-804         |  |

ISSUE NUMBER

ORIGINAL

1

| 337 / 387 Series Card Edge         | 387 Series Card Edge Connector ACAD REFERENCE NO.                                                                                                                                               |                | 337 ENG MASTER         |               |  |
|------------------------------------|-------------------------------------------------------------------------------------------------------------------------------------------------------------------------------------------------|----------------|------------------------|---------------|--|
| Contact Bend Detail                |                                                                                                                                                                                                 | DRAWN: J.LEE   | J.LEE DATE: OCT. 06/09 |               |  |
|                                    |                                                                                                                                                                                                 | CHECKED:       | DATE:                  |               |  |
| TORONTO, ONTARIO CANADA OR US MANU | THESE DRAWINGS AND SPECIFICATIONS ARE THE PROPERTY OF EDAC INC.,AND SHALL NOT BE REPRODUCED,OR COPIED OR USED AS THE BASIS FOR THE MANUFACTURE OR SALE OF APPARATUS WITHOUT WRITTEN PERMISSION. | SCALE: NTS     | SHEET                  | 2 <b>OF</b> 3 |  |
|                                    |                                                                                                                                                                                                 | DRAWING NUMBER |                        | ISSUE         |  |
|                                    |                                                                                                                                                                                                 | 337 Assembly   |                        | 1             |  |