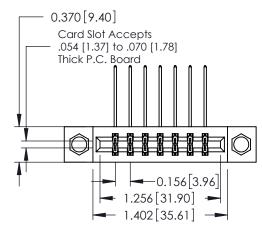

**Mounting Option** 

07-M3-0.5 Metric Threaded Inserts

**Contact Detail** 

559-90 Degree Bend (Code 541 Contacts)

.156 [3.96] Contact Spacing x .200 [5.08] Row Spacing

THIS IS A C.A.D. GENERATED DRAWING DO NOT MAKE MANUAL REVISIONS TO MASTER.

## **See Accompanying Pages for:**

- **Contact Bend Details**
- **Mounting Options**

| 337 / 387 Series Card Edge Connector |
|--------------------------------------|
| Part Number: 337-014-559-207         |