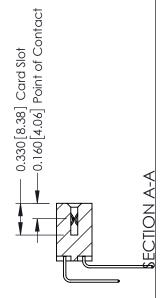

**Mounting Option** 

07-M3-0.5 Metric Threaded Inserts

**Contact Detail** 

559-90 Degree Bend (Code 541 Contacts)

.156 [3.96] Contact Spacing x .200 [5.08] Row Spacing

THIS IS A C.A.D. GENERATED DRAWING DO NOT MAKE MANUAL REVISIONS TO MASTER.

ISSUE NUMBER

ORIGINAL

1

| 337 / 387 Series Card Edge (                                          | ACAD REFERENCE NO.                                                                                                                                                                               | 337 ENG MASTER |                  |               |
|-----------------------------------------------------------------------|--------------------------------------------------------------------------------------------------------------------------------------------------------------------------------------------------|----------------|------------------|---------------|
| Contact Bend Detail                                                   |                                                                                                                                                                                                  | DRAWN: J.LEE   | DATE: OCT. 06/09 |               |
|                                                                       |                                                                                                                                                                                                  | CHECKED:       | DATE:            |               |
| EDAC INC TORONTO, ONTARIO CANADA YOUR CONNECTION TO QUALITY & SERVICE | THESE DRAWINGS AND SPECIFICATIONS ARE THE PROPERTY OF EDAC INC.,AND SHALL NOT BE REPRODUCED, OR COPIED OR USED AS THE BASIS FOR THE MANUFACTURE OR SALE OF APPARATUS WITHOUT WRITTEN PERMISSION. | SCALE: NTS     | SHEET            | 2 <b>OF</b> 3 |
|                                                                       |                                                                                                                                                                                                  | DRAWING NUMBER |                  | ISSUE         |
|                                                                       |                                                                                                                                                                                                  | 337 Assembly   |                  | 1             |