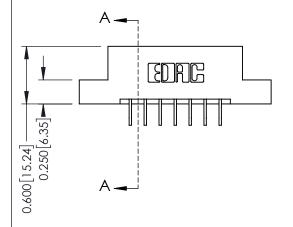

**Mounting Option** 

07-M3-0.5 Metric Threaded Inserts

**Contact Detail** 

559-90 Degree Bend (Code 541 Contacts)

.156 [3.96] Contact Spacing x .200 [5.08] Row Spacing

THIS IS A C.A.D. GENERATED DRAWING DO NOT MAKE MANUAL REVISIONS TO MASTER.

## **See Accompanying Pages for:**

- **Contact Bend Details**
- **Mounting Options**

| 337 / 387 Series Card Edge Connector |
|--------------------------------------|
| Part Number: 337-014-559-207         |