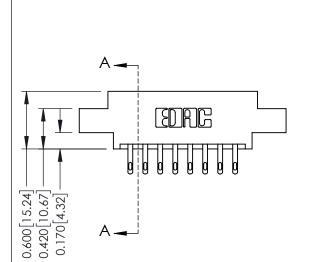

## **Mounting Option**

04-.156 (3.96) Dia. Mounting Holes

## **Contact Detail**

500-Wire Hole .050x.025(1.27x0.64) - Tail LG=.260(6.60) DO NOT MAKE MANUAL REVISIONS TO MASTER. .156 [3.96] Contact Spacing x .200 [5.08] Row Spacing

THIS IS A C.A.D. GENERATED DRAWING