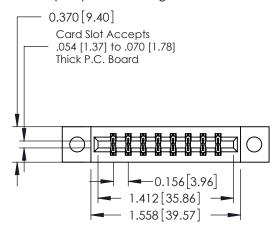

## **Mounting Option**

04-.156 (3.96) Dia. Mounting Holes

## **See Accompanying Pages for:**

- **Contact Bend Details**
- **Mounting Options**

| 337 / 387 Series Card Edge Connector |
|--------------------------------------|
| Part Number: 337-016-500-804         |