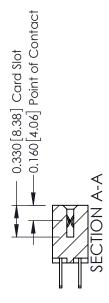

## **Contact Detail**

500-Wire Hole .050x.025(1.27x0.64) - Tail LG=.260(6.60) DO NOT MAKE MANUAL REVISIONS TO MASTER. .156 [3.96] Contact Spacing x .200 [5.08] Row Spacing

THIS IS A C.A.D. GENERATED DRAWING