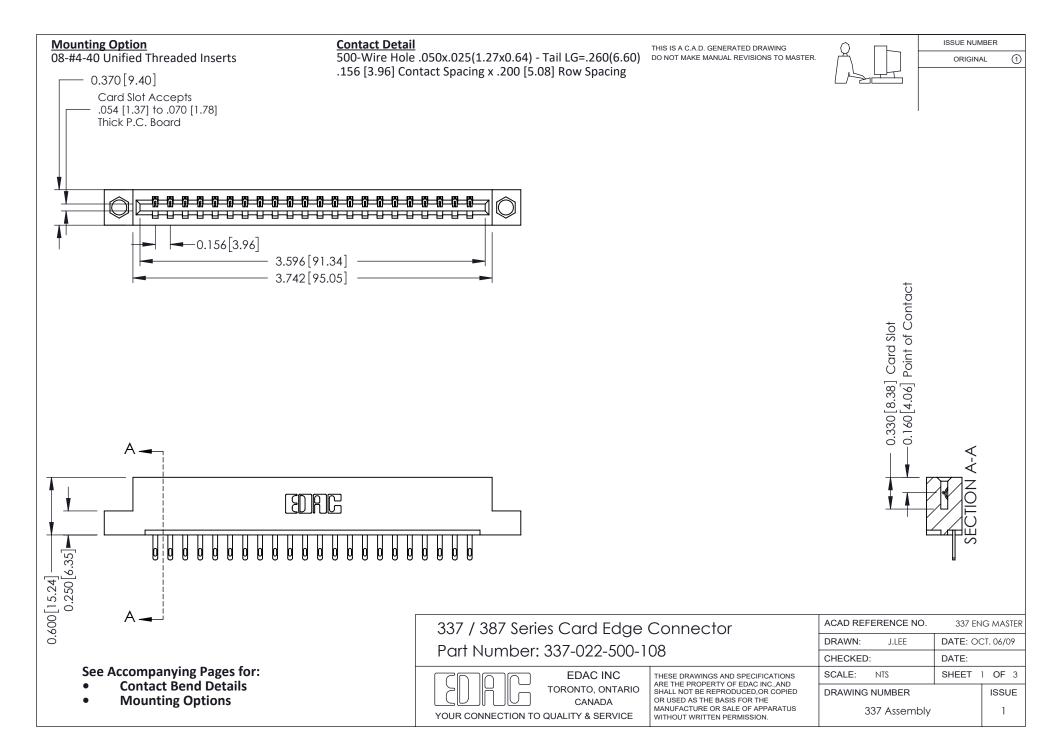

ISSUE NUMBER

ORIGINAL

1

| 337 / 387 Series Card Edge Connector<br>Contact Bend Detail           |                                                                                                                                                                                                  | ACAD REFERENCE NO. 337 E |                  | G MASTER      |
|-----------------------------------------------------------------------|--------------------------------------------------------------------------------------------------------------------------------------------------------------------------------------------------|--------------------------|------------------|---------------|
|                                                                       |                                                                                                                                                                                                  | DRAWN: J.LEE             | DATE: OCT. 06/09 |               |
|                                                                       |                                                                                                                                                                                                  | CHECKED: DATE:           |                  |               |
| EDAC INC TORONTO, ONTARIO CANADA YOUR CONNECTION TO QUALITY & SERVICE | THESE DRAWINGS AND SPECIFICATIONS ARE THE PROPERTY OF EDAC INC.,AND SHALL NOT BE REPRODUCED, OR COPIED OR USED AS THE BASIS FOR THE MANUFACTURE OR SALE OF APPARATUS WITHOUT WRITTEN PERMISSION. | SCALE: NTS               | SHEET            | 2 <b>OF</b> 3 |
|                                                                       |                                                                                                                                                                                                  | DRAWING NUMBER           |                  | ISSUE         |
|                                                                       |                                                                                                                                                                                                  | 337 Assembly             |                  | 1             |