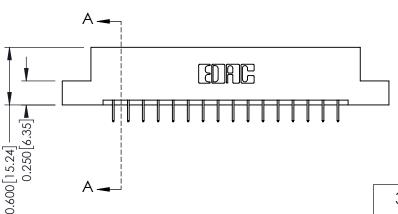

**Mounting Option Contact Detail** 524-P.C. Tail .018 Sq.(0.46 Sq.) - Tail LG=.175(4.45) 08-#4-40 Unified Threaded Inserts .156 [3.96] Contact Spacing x .200 [5.08] Row Spacing - 0.370[9.40] Card Slot Accepts .054 [1.37] to .070 [1.78] Thick P.C. Board -0.156[3.96] 2.660 [67.56] 2.806 [71.27]

THIS IS A C.A.D. GENERATED DRAWING DO NOT MAKE MANUAL REVISIONS TO MASTER.

ISSUE NUMBER

ORIGINAL

0.160 [4.06] Point of Contact Card Slot 0.330 [8.38]

**See Accompanying Pages for:** 

- **Contact Bend Details**
- **Mounting Options**

337 / 387 Series Card Edge Connector Part Number: 337-032-524-208

**EDAC INC** TORONTO, ONTARIO CANADA

THESE DRAWINGS AND SPECIFICATIONS ARE THE PROPERTY OF EDAC INC., AND SHALL NOT BE REPRODUCED, OR COPIED OR USED AS THE BASIS FOR THE MANUFACTURE OR SALE OF APPARATUS WITHOUT WRITTEN PERMISSION.