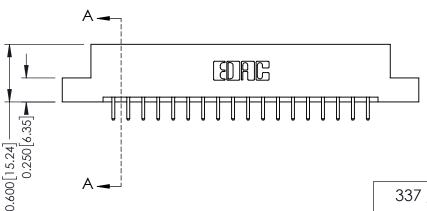

**Mounting Option Contact Detail** 520-P.C. Tail .030x.018(0.76x0.46) - Tail LG=.175(4.45) 08-#4-40 Unified Threaded Inserts .156 [3.96] Contact Spacing x .200 [5.08] Row Spacing - 0.370[9.40] Card Slot Accepts .054 [1.37] to .070 [1.78] Thick P.C. Board -0.156[3.96] 2.972 [75.49] 3.118[79.20]

THIS IS A C.A.D. GENERATED DRAWING DO NOT MAKE MANUAL REVISIONS TO MASTER.

ISSUE NUMBER

ORIGINAL

337 / 387 Series Card Edge Connector Part Number: 337-036-520-208

YOUR CONNECTION TO QUALITY & SERVICE

**EDAC INC** TORONTO, ONTARIO CANADA

337 ENG MASTER

DATE: OCT. 06/09

ACAD REFERENCE NO.

J.LEE

DRAWN:

Point of Contact Card Slot

**See Accompanying Pages for:** 

**Contact Bend Details Mounting Options** 