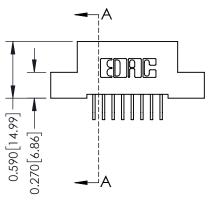

THIS IS A C.A.D. GENERATED DRAWING DO NOT MAKE MANUAL REVISIONS TO MASTER. ISSUE NUMBER

ORIGINAL

1

| 342 / 392 Series Card Edge Connector<br>Contact Bend Detail |                                                                                                 | ACAD REFERENCE NO. 342 ENG MASTER |             |                         |        |
|-------------------------------------------------------------|-------------------------------------------------------------------------------------------------|-----------------------------------|-------------|-------------------------|--------|
|                                                             |                                                                                                 | DRAWN:                            | J.LEE       | DATE: <b>OCT. 06/09</b> |        |
|                                                             |                                                                                                 | CHECKED:                          |             | DATE:                   |        |
|                                                             | THESE DRAWINGS AND SPECIFICATIONS ARE THE PROPERTY OF EDAC INCAND                               | SCALE:                            | NTS         | SHEET :                 | 2 OF 3 |
| TORONTO, ONTARIO                                            | SHALL NOT BE REPRODUCED,OR COPIED OR USED AS THE BASIS FOR THE MANUFACTURE OR SALE OF APPARATUS | DRAWING                           | NUMBER      |                         | ISSUE  |
| YOUR CONNECTION TO QUALITY & SERVICE                        |                                                                                                 | 3                                 | 42 Assembly |                         | 1      |