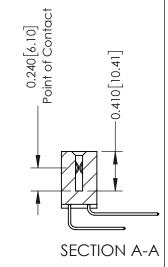

THIS IS A C.A.D. GENERATED DRAWING DO NOT MAKE MANUAL REVISIONS TO MASTER. ISSUE NUMBER

ORIGINAL

1

| 342 / 392 Series Card Edge Connector<br>Contact Bend Detail |                                                                                                 | ACAD REFERENCE NO. 342 ENG MASTER |             |                         |        |
|-------------------------------------------------------------|-------------------------------------------------------------------------------------------------|-----------------------------------|-------------|-------------------------|--------|
|                                                             |                                                                                                 | DRAWN:                            | J.LEE       | DATE: <b>OCT. 06/09</b> |        |
|                                                             |                                                                                                 | CHECKED:                          |             | DATE:                   |        |
|                                                             | THESE DRAWINGS AND SPECIFICATIONS ARE THE PROPERTY OF EDAC INCAND                               | SCALE:                            | NTS         | SHEET :                 | 2 OF 3 |
| TORONTO, ONTARIO                                            | SHALL NOT BE REPRODUCED,OR COPIED OR USED AS THE BASIS FOR THE MANUFACTURE OR SALE OF APPARATUS | DRAWING                           | NUMBER      |                         | ISSUE  |
| YOUR CONNECTION TO QUALITY & SERVICE                        |                                                                                                 | 3                                 | 42 Assembly |                         | 1      |