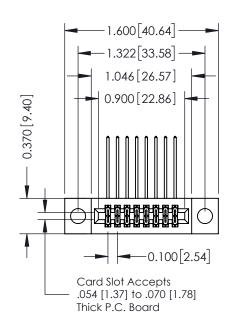

## **Contact Detail**

559-90 Degree Bend (Code 541 Contacts) .100 [2.54] Contact Spacing x .200 [5.08] Row Spacing THIS IS A C.A.D. GENERATED DRAWING

ISSUE NUMBER

ORIGINAL

| 342 / 392 Card Edge Connector                                                 | ACAD REFERENCE NO. 342 ENG MASTER |         |           |  |  |
|-------------------------------------------------------------------------------|-----------------------------------|---------|-----------|--|--|
| Part Number: 342-016-559-204                                                  | DRAWN: J.LEE                      | DATE: O | CT. 06/09 |  |  |
| Part Number, 342-016-339-204                                                  | CHECKED:                          | DATE:   |           |  |  |
| EDAC INC THESE DRAWINGS AND SPECIFICATIONS ARE THE PROPERTY OF EDAC INC., AND | SCALE: NTS                        | SHEET   | 1 OF 3    |  |  |
|                                                                               | DRAWING NUMBER                    |         | ISSUE     |  |  |
| YOUR CONNECTION TO QUALITY & SERVICE WITHOUT WRITTEN PERMISSION.              | 342 Assembly                      |         | 1         |  |  |