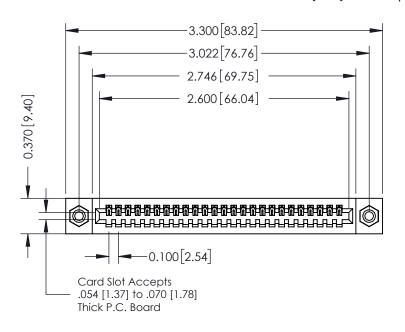

## **See Accompanying Pages for:**

- **Contact Bend Details**
- **Mounting Options**

| 342 / 392 Card Edge Connector |
|-------------------------------|
| Part Number: 342-025-521-108  |

YOUR CONNECTION TO QUALITY & SERVICE

|   | ACAD REFERENCE NO | . 342 ENG MASTER |
|---|-------------------|------------------|
|   | DRAWN: J.LEE      | DATE: OCT. 06/09 |
|   | CHECKED:          | DATE:            |
|   | SCALE: NTS        | SHEET 1 OF 3     |
| ) | DRAWING NUMBER    | ISSUE            |