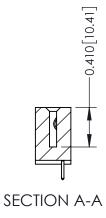

## **Contact Detail**

521-P.C. Tail .025 Sq.(0.64 Sq.) - Tail LG=.160(4.06) .100 [2.54] Contact Spacing x .200 [5.08] Row Spacing

342 Assembly

THIS IS A C.A.D. GENERATED DRAWING DO NOT MAKE MANUAL REVISIONS TO MASTER. ISSUE NUMBER

ORIGINAL

1

| 342 / 392 Series Card Edge Connector   |                                                                                                                                             |          | ACAD REFERENCE NO. 342 ENG MASTER |                  |        |  |
|----------------------------------------|---------------------------------------------------------------------------------------------------------------------------------------------|----------|-----------------------------------|------------------|--------|--|
| Contact Bend Detail                    |                                                                                                                                             | DRAWN:   | J.LEE                             | DATE: OCT. 06/09 |        |  |
|                                        |                                                                                                                                             | CHECKED: |                                   | DATE:            |        |  |
| I SI I I I I I I I I I I I I I I I I I | THESE DRAWINGS AND SPECIFICATIONS<br>ARE THE PROPERTY OF EDAC INC.,AND<br>SHALL NOT BE REPRODUCED,OR COPIED<br>OR USED AS THE BASIS FOR THE | SCALE:   | NTS                               | SHEET :          | 2 OF 3 |  |
|                                        |                                                                                                                                             | DRAWING  | NUMBER                            |                  | ISSUE  |  |
| YOUR CONNECTION TO QUALITY & SERVICE   | MANUFACTURE OR SALE OF APPARATUS                                                                                                            | 3        | 42 Assembly                       |                  | 1      |  |