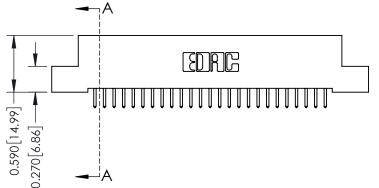

## **Mounting Option**

08-#4-40 Unified Threaded Inserts

|   | ACAD REFERENCE NO | . 342 ENG MASTER |
|---|-------------------|------------------|
|   | DRAWN: J.LEE      | DATE: OCT. 06/09 |
|   | CHECKED:          | DATE:            |
|   | SCALE: NTS        | SHEET 1 OF 3     |
| ) | DRAWING NUMBER    | ISSUE            |