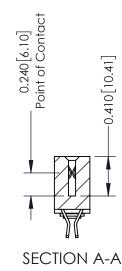

**Mounting Option** 

03-.116 (2.95) I.D. Floating Eyelets

**Contact Detail** 

555-Extender Board Bend (Code 500 Contacts) .100 [2.54] Contact Spacing x .200 [5.08] Row Spacing

342 Assembly

THIS IS A C.A.D. GENERATED DRAWING DO NOT MAKE MANUAL REVISIONS TO MASTER. ISSUE NUMBER

ORIGINAL

1

| 342 / 392 Series Card Edge Connector<br>Contact Bend Detail |                                                                                                                                                                                                                                                                                                                                                                                                                                                                                                                                                                                                                                                                                                                                                                                                                                                                                                                                                                                                                                                                                                                                                                                                                                                                                                                                                                                                                                                                                                                                                                                                                                                                                                                                                                                                                                                                                                                                                                                                                                                                                                                                | ACAD REFERENCE NO. 342 ENG MASTER |             |                  |       |
|-------------------------------------------------------------|--------------------------------------------------------------------------------------------------------------------------------------------------------------------------------------------------------------------------------------------------------------------------------------------------------------------------------------------------------------------------------------------------------------------------------------------------------------------------------------------------------------------------------------------------------------------------------------------------------------------------------------------------------------------------------------------------------------------------------------------------------------------------------------------------------------------------------------------------------------------------------------------------------------------------------------------------------------------------------------------------------------------------------------------------------------------------------------------------------------------------------------------------------------------------------------------------------------------------------------------------------------------------------------------------------------------------------------------------------------------------------------------------------------------------------------------------------------------------------------------------------------------------------------------------------------------------------------------------------------------------------------------------------------------------------------------------------------------------------------------------------------------------------------------------------------------------------------------------------------------------------------------------------------------------------------------------------------------------------------------------------------------------------------------------------------------------------------------------------------------------------|-----------------------------------|-------------|------------------|-------|
|                                                             |                                                                                                                                                                                                                                                                                                                                                                                                                                                                                                                                                                                                                                                                                                                                                                                                                                                                                                                                                                                                                                                                                                                                                                                                                                                                                                                                                                                                                                                                                                                                                                                                                                                                                                                                                                                                                                                                                                                                                                                                                                                                                                                                | DRAWN:                            | J.LEE       | DATE: OCT. 06/09 |       |
| Confact bend Defall                                         | CHECKED:                                                                                                                                                                                                                                                                                                                                                                                                                                                                                                                                                                                                                                                                                                                                                                                                                                                                                                                                                                                                                                                                                                                                                                                                                                                                                                                                                                                                                                                                                                                                                                                                                                                                                                                                                                                                                                                                                                                                                                                                                                                                                                                       |                                   | DATE:       |                  |       |
|                                                             | SCALE:                                                                                                                                                                                                                                                                                                                                                                                                                                                                                                                                                                                                                                                                                                                                                                                                                                                                                                                                                                                                                                                                                                                                                                                                                                                                                                                                                                                                                                                                                                                                                                                                                                                                                                                                                                                                                                                                                                                                                                                                                                                                                                                         | NTS                               | SHEET :     | 2 OF 3           |       |
| TORONTO, ONTARIO                                            | TORONTO, ONTARIO CANADA  TO QUALITY & SERVICE  TREE PROPERTY OF EDAC INC.,AND SARE THE PROPERT | DRAWING                           | NUMBER      |                  | ISSUE |
|                                                             |                                                                                                                                                                                                                                                                                                                                                                                                                                                                                                                                                                                                                                                                                                                                                                                                                                                                                                                                                                                                                                                                                                                                                                                                                                                                                                                                                                                                                                                                                                                                                                                                                                                                                                                                                                                                                                                                                                                                                                                                                                                                                                                                | 3                                 | 42 Assembly |                  | 1     |