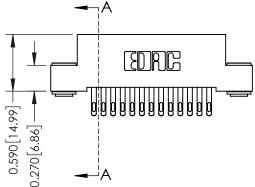

## **See Accompanying Pages for:**

- **Contact Bend Details**
- **Mounting Options**

| 342 / 392 Card Edge Connector |
|-------------------------------|
| Part Number: 342-026-555-203  |

| ACAD REFERENCE NO | . 342 ENG MASTER |  |  |  |
|-------------------|------------------|--|--|--|
| DRAWN: J.LEE      | DATE: OCT. 06/09 |  |  |  |
| CHECKED:          | DATE:            |  |  |  |
| SCALE: NTS        | SHEET 1 OF 3     |  |  |  |
| DRAWING NUMBER    | ISSUE            |  |  |  |