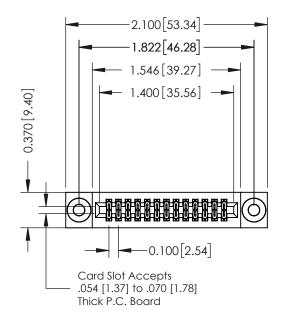

## **See Accompanying Pages for:**

- **Contact Bend Details**
- **Mounting Options**

| 342 / 392 Card Edge Connector |
|-------------------------------|
| Part Number: 342-026-555-203  |

| ACAD REFERENCE NO | . 342 ENG MASTER |  |  |  |
|-------------------|------------------|--|--|--|
| DRAWN: J.LEE      | DATE: OCT. 06/09 |  |  |  |
| CHECKED:          | DATE:            |  |  |  |
| SCALE: NTS        | SHEET 1 OF 3     |  |  |  |
| DRAWING NUMBER    | ISSUE            |  |  |  |