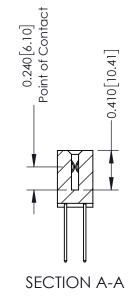

## **Contact Detail**

540-Wire Wrap .025 Sq.(0.64 Sq.) - Tail LG=.570(14.48) .100 [2.54] Contact Spacing x .200 [5.08] Row Spacing

342 Assembly

THIS IS A C.A.D. GENERATED DRAWING DO NOT MAKE MANUAL REVISIONS TO MASTER. ISSUE NUMBER

ORIGINAL

1

| 342 / 392 Series Card Edge Connector |                                                                                                                                   |          | ACAD REFERENCE NO. 342 ENG MASTER |                  |        |  |
|--------------------------------------|-----------------------------------------------------------------------------------------------------------------------------------|----------|-----------------------------------|------------------|--------|--|
| Contact Bend Detail                  |                                                                                                                                   | DRAWN:   | J.LEE                             | DATE: OCT. 06/09 |        |  |
|                                      |                                                                                                                                   | CHECKED: |                                   | DATE:            |        |  |
| TORONTO, ONTARIO                     | ARE THE PROPERTY OF EDAC INC.,AND SHALL NOT BE REPRODUCED,OR COPIED OR USED AS THE BASIS FOR THE MANUFACTURE OR SALE OF APPARATUS | SCALE:   | NTS                               | SHEET :          | 2 OF 3 |  |
|                                      |                                                                                                                                   | DRAWING  | NUMBER                            |                  | ISSUE  |  |
| YOUR CONNECTION TO QUALITY & SERVICE |                                                                                                                                   | 3        | 42 Assembly                       |                  | 1      |  |