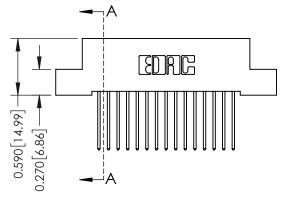

342 Assembly

THIS IS A C.A.D. GENERATED DRAWING DO NOT MAKE MANUAL REVISIONS TO MASTER. ISSUE NUMBER

ORIGINAL

1

| 342 / 392 Series Card Edge Connector |                                                                                                                                   |          | ACAD REFERENCE NO. 342 ENG MASTER |                  |        |  |
|--------------------------------------|-----------------------------------------------------------------------------------------------------------------------------------|----------|-----------------------------------|------------------|--------|--|
| Contact Bend Detail                  |                                                                                                                                   | DRAWN:   | J.LEE                             | DATE: OCT. 06/09 |        |  |
|                                      |                                                                                                                                   | CHECKED: |                                   | DATE:            |        |  |
| TORONTO, ONTARIO                     | ARE THE PROPERTY OF EDAC INC.,AND SHALL NOT BE REPRODUCED,OR COPIED OR USED AS THE BASIS FOR THE MANUFACTURE OR SALE OF APPARATUS | SCALE:   | NTS                               | SHEET :          | 2 OF 3 |  |
|                                      |                                                                                                                                   | DRAWING  | NUMBER                            |                  | ISSUE  |  |
| YOUR CONNECTION TO QUALITY & SERVICE |                                                                                                                                   | 3        | 42 Assembly                       |                  | 1      |  |