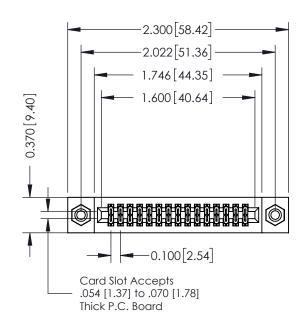

## **See Accompanying Pages for:**

- **Contact Bend Details**
- **Mounting Options**

| or |
|----|
|    |
|    |

|   | ACAD REFERENCE NO | 342 ENG MASTER   |
|---|-------------------|------------------|
|   | DRAWN: J.LEE      | DATE: OCT. 06/09 |
|   | CHECKED:          | DATE:            |
|   | SCALE: NTS        | SHEET 1 OF 3     |
| ) | DRAWING NUMBER    | ISSUE            |

342 Assembly

THIS IS A C.A.D. GENERATED DRAWING DO NOT MAKE MANUAL REVISIONS TO MASTER. ISSUE NUMBER

ORIGINAL

1

| 342 / 392 Series Card Edge Connector |                                                                                                                                   |          | ACAD REFERENCE NO. 342 ENG MASTER |                  |        |  |
|--------------------------------------|-----------------------------------------------------------------------------------------------------------------------------------|----------|-----------------------------------|------------------|--------|--|
| Contact Bend Detail                  |                                                                                                                                   | DRAWN:   | J.LEE                             | DATE: OCT. 06/09 |        |  |
|                                      |                                                                                                                                   | CHECKED: |                                   | DATE:            |        |  |
| TORONTO, ONTARIO                     | ARE THE PROPERTY OF EDAC INC.,AND SHALL NOT BE REPRODUCED,OR COPIED OR USED AS THE BASIS FOR THE MANUFACTURE OR SALE OF APPARATUS | SCALE:   | NTS                               | SHEET :          | 2 OF 3 |  |
|                                      |                                                                                                                                   | DRAWING  | NUMBER                            |                  | ISSUE  |  |
| YOUR CONNECTION TO QUALITY & SERVICE |                                                                                                                                   | 3        | 42 Assembly                       |                  | 1      |  |