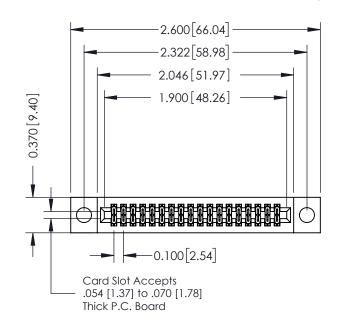

## **See Accompanying Pages for:**

- **Contact Bend Details**
- **Mounting Options**

| 342 / 392 Card Edge Connector |
|-------------------------------|
| Part Number: 342-036-556-204  |

WITHOUT WRITTEN PERMISSION.