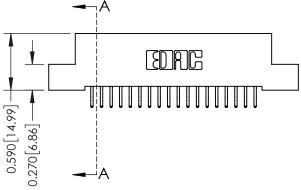

## **Contact Detail**

556-Extender Board Bend (Code 520 Contacts) .100 [2.54] Contact Spacing x .200 [5.08] Row Spacing

## 0.240 [6.10] Point of Contact 0.410[10.41] SECTION A-A