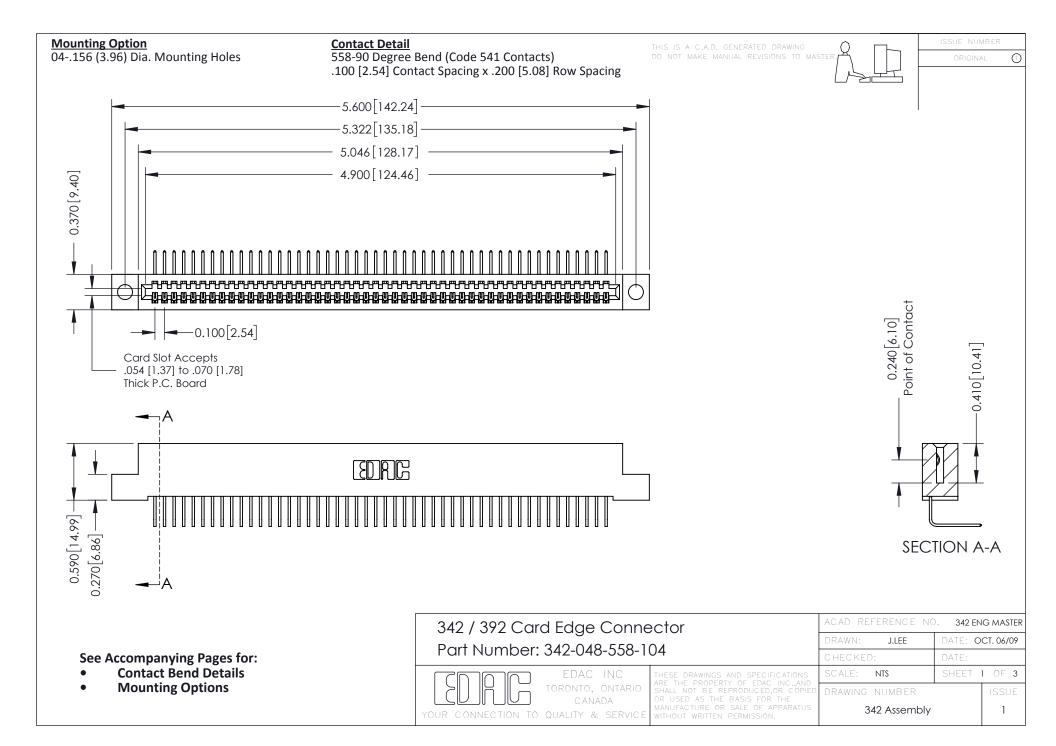

THIS IS A C.A.D. GENERATED DRAWING DO NOT MAKE MANUAL REVISIONS TO MASTER. ISSUE NUMBER

ORIGINAL

1



| 342 / 392 Series Card Edge Connector<br>Contact Bend Detail |                                                                                                                                                                                                  | ACAD REFERENCE NO. 342 ENG MASTER |             |                  |        |
|-------------------------------------------------------------|--------------------------------------------------------------------------------------------------------------------------------------------------------------------------------------------------|-----------------------------------|-------------|------------------|--------|
|