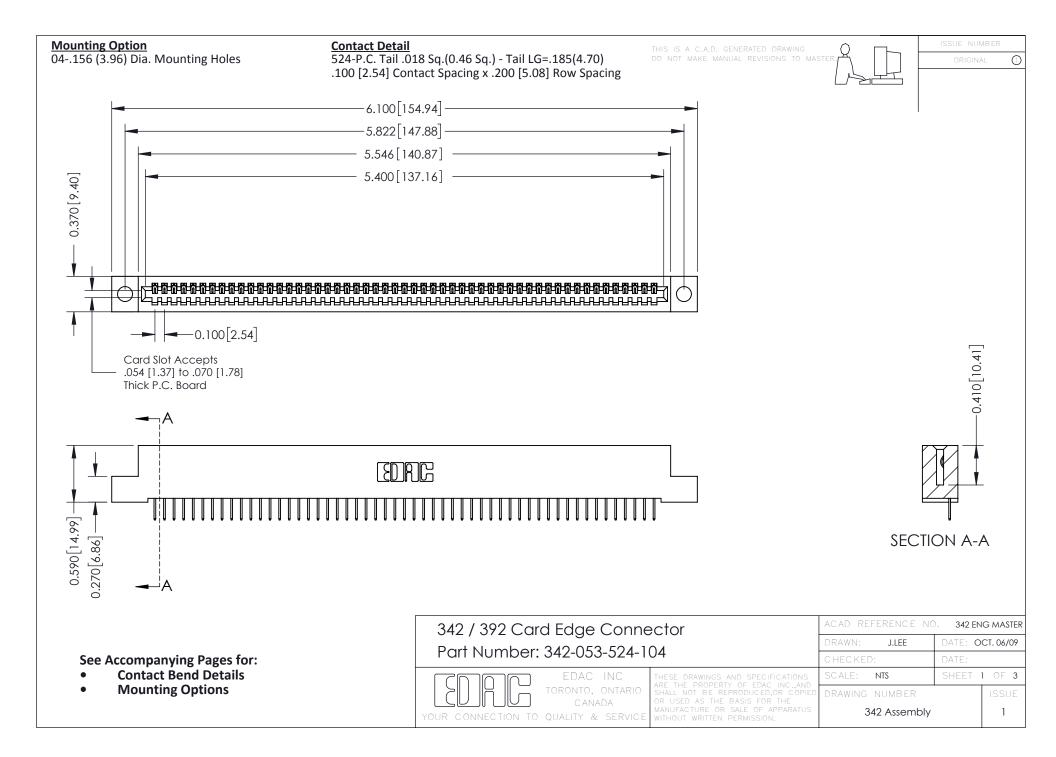

THIS IS A C.A.D. GENERATED DRAWING DO NOT MAKE MANUAL REVISIONS TO MASTER. ISSUE NUMBER

ORIGINAL

1



| 342 / 392 Series Card Edge Connector<br>Contact Bend Detail |                                                                                                                                                                                                  | ACAD REFERENCE NO. 342 ENG MASTER |             |                  |        |
|-------------------------------------------------------------|--------------------------------------------------------------------------------------------------------------------------------------------------------------------------------------------------|-----------------------------------|-------------|------------------|--------|
|