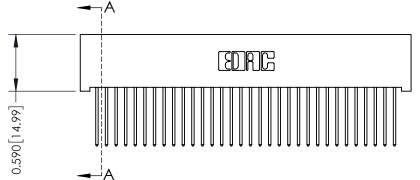

## **See Accompanying Pages for:**

- **Contact Bend Details**
- **Mounting Options**

| 342 / 392 Card Edge Connector |
|-------------------------------|
| Part Number: 342-064-540-201  |

YOUR CONNECTION TO QUALITY & SERVICE