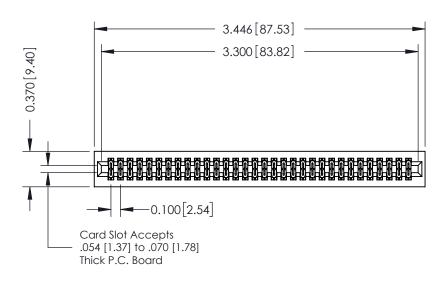

## **See Accompanying Pages for:**

- **Contact Bend Details**
- **Mounting Options**

| 342 / 392 Card Edge Connector |
|-------------------------------|
| Part Number: 342-064-540-201  |

YOUR CONNECTION TO QUALITY & SERVICE