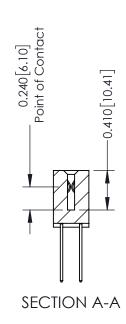

**Mounting Option** 01-No Mounting Lugs

**Contact Detail** 

540-Wire Wrap .025 Sq.(0.64 Sq.) - Tail LG=.570(14.48) .100 [2.54] Contact Spacing x .200 [5.08] Row Spacing