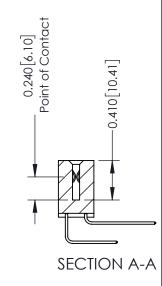

**Mounting Option** 01-No Mounting Lugs **Contact Detail** 

558-90 Degree Bend (Code 541 Contacts) .100 [2.54] Contact Spacing x .200 [5.08] Row Spacing