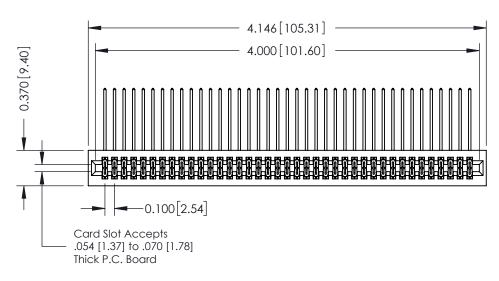

## **See Accompanying Pages for:**

- **Contact Bend Details**
- **Mounting Options**

342 / 392 Card Edge Connector Part Number: 342-078-558-201

YOUR CONNECTION TO QUALITY & SERVICE

| ACAD REFERENCE NO. 342 ENG MASTER |                  |  |  |  |
|-----------------------------------|------------------|--|--|--|
| DRAWN: J.LEE                      | DATE: OCT. 06/09 |  |  |  |
| CHECKED:                          | DATE:            |  |  |  |
| SCALE: NTS                        | SHEET 1 OF 3     |  |  |  |
| DRAWING NUMBER                    | ISSUE            |  |  |  |