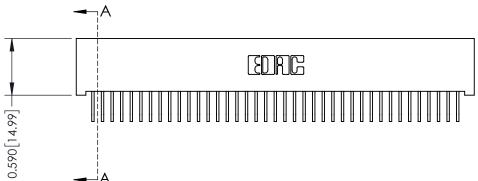

342 Assembly

THIS IS A C.A.D. GENERATED DRAWING DO NOT MAKE MANUAL REVISIONS TO MASTER. ISSUE NUMBER

ORIGINAL

1

| 342 / 392 Series Card Edge Connector<br>Contact Bend Detail |                                                                                                                                   | ACAD REFERENCE NO. 342 ENG MASTER |             |                  |        |
|-------------------------------------------------------------|-----------------------------------------------------------------------------------------------------------------------------------|-----------------------------------|-------------|------------------|--------|
|                                                             |                                                                                                                                   | DRAWN:                            | J.LEE       | DATE: OCT. 06/09 |        |
|                                                             |                                                                                                                                   | CHECKED:                          |             | DATE:            |        |
| EDAC INC                                                    | ARE THE PROPERTY OF EDAC INC.,AND SHALL NOT BE REPRODUCED,OR COPIED OR USED AS THE BASIS FOR THE MANUFACTURE OR SALE OF APPARATUS | SCALE:                            | NTS         | SHEET :          | 2 OF 3 |
| TORONTO, ONTARIO                                            |                                                                                                                                   | DRAWING                           | NUMBER      |                  | ISSUE  |
| YOUR CONNECTION TO QUALITY & SERVICE                        |                                                                                                                                   | 3                                 | 42 Assembly |                  | 1      |