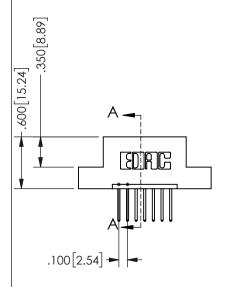

.160 4.06 .330[8.38] POINT OF CARD SLOT CONTACT .370 9.4

## SECTION A-A

345/395 SERIES CARD EDGE CONNECTOR PART NUMBER: 345-007-523-107

**EDAC INC** TORONTO, ONTARIO CANADA

THESE DRAWINGS AND SPECIFICATIONS ARE THE PROPERTY OF EDAC INC.,AND SHALL NOT BE REPRODUCED, OR COPIED OR USED AS THE BASIS FOR THE MANUFACTURE OR SALE OF APPARATUS WITHOUT WRITTEN PERMISSION.