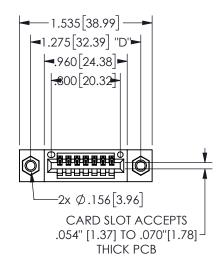

## SECTION A-A

345/395 SERIES CARD EDGE CONNECTOR PART NUMBER: 345-007-523-107

**EDAC INC** TORONTO, ONTARIO CANADA

THESE DRAWINGS AND SPECIFICATIONS ARE THE PROPERTY OF EDAC INC.,AND SHALL NOT BE REPRODUCED, OR COPIED OR USED AS THE BASIS FOR THE MANUFACTURE OR SALE OF APPARATUS WITHOUT WRITTEN PERMISSION.

| ACAD REFERENCE NO.  | 345-ENG-MASTER   |
|---------------------|------------------|
| DRAWN: R.STA.MONICA | DATE:MAY.16/2017 |
| CHECKED:            | DATE:            |
| SCALE: NTS          | SHEET 1 OF 2     |
| DRAWING NUMBER      | ISSUE            |
| 345-ENG-MASTER      | 1                |
|                     |                  |