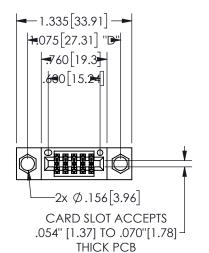

THIS IS A C.A.D. GENERATED DRAWING DO NOT MAKE MANUAL REVISIONS TO MASTER.

ISSUE NUMBER

ORIGINAL

1

<u>Contact Dimensions:</u>
523-P.C. Tail .025 Sq.(0.64 Sq.) - Tail LG=.390(9.91)
.100 (2.54) Contact Spacing x .200 (5.08) Row Spacing

.160 4.06 .330[8.38] POINT OF CARD SLOT CONTACT .370 9.4 .150 [3.81]

## **SECTION A-A**

345/395 SERIES CARD EDGE CONNECTOR PART NUMBER: 345-010-523-804

**EDAC INC** TORONTO, ONTARIO CANADA

THESE DRAWINGS AND SPECIFICATIONS ARE THE PROPERTY OF EDAC INC.,AND SHALL NOT BE REPRODUCED, OR COPIED OR USED AS THE BASIS FOR THE MANUFACTURE OR SALE OF APPARATUS WITHOUT WRITTEN PERMISSION.