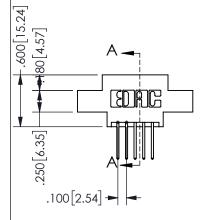

THIS IS A C.A.D. GENERATED DRAWING DO NOT MAKE MANUAL REVISIONS TO MASTER.

ISSUE NUMBER

ORIGINAL

1

<u>Contact Dimensions:</u>
523-P.C. Tail .025 Sq.(0.64 Sq.) - Tail LG=.390(9.91)
.100 (2.54) Contact Spacing x .200 (5.08) Row Spacing

.160 4.06 .330[8.38] POINT OF CARD SLOT CONTACT .370 9.4 .150 [3.81]