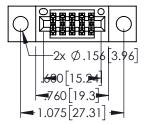

<u>Contact Dimensions:</u>
525-P.C. Tail .018 Sq.(0.46 Sq.) - Tail LG=.150(3.81)
.100 (2.54) Contact Spacing x .200 (5.08) Row Spacing

1

345/395 SERIES CARD EDGE CONNECTOR PART NUMBER: 345-010-525-504

YOUR CONNECTION TO QUALITY & SERVICE

|   | DRAWN: R.STA.MONICA | DATE:MAY.16/2017 |       |
|---|---------------------|------------------|-------|
|   | CHECKED:            | DATE:            |       |
|   | SCALE: 1:1          | SHEET 1          | OF 2  |
| D | DRAWING NUMBER      |                  | ISSUE |
|   | 345-ENG-MASTER      |                  | 1     |
|   |                     |                  |       |

ACAD REFERENCE NO. 345-ENG-MASTER

INSULATOR MATERIAL: THERMOPLASTIC PBT BLACK, UL 94V-0

CONTACT MATERIAL; COPPER TIN ALLOY

CONTACT PLATING: GOLD ON THE MATING AREA, TIN PLATING ON THE CONTACT TAILS, NICKEL UNDERPLATE