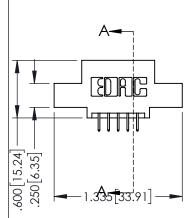

<u>Contact Dimensions:</u>
525-P.C. Tail .018 Sq.(0.46 Sq.) - Tail LG=.150(3.81)
.100 (2.54) Contact Spacing x .200 (5.08) Row Spacing

1

345/395 SERIES CARD EDGE CONNECTOR PART NUMBER: 345-010-525-504

YOUR CONNECTION TO QUALITY & SERVICE

|   | DRAWN: R.STA.MONICA | DATE:MAY.16/2017 |       |
|---|---------------------|------------------|-------|
|   | CHECKED:            | DATE:            |       |
|   | SCALE: 1:1          | SHEET 1          | OF 2  |
| D | DRAWING NUMBER      |                  | ISSUE |
|   | 345-ENG-MASTER      |                  | 1     |
|   |                     |                  |       |

ACAD REFERENCE NO. 345-ENG-MASTER

INSULATOR MATERIAL: THERMOPLASTIC PBT BLACK, UL 94V-0

CONTACT MATERIAL; COPPER TIN ALLOY

CONTACT PLATING: GOLD ON THE MATING AREA, TIN PLATING ON THE CONTACT TAILS, NICKEL UNDERPLATE