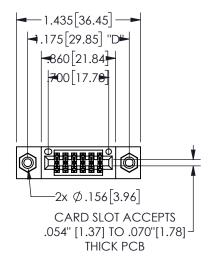

## 345/395 SERIES CARD EDGE CONNECTOR PART NUMBER: 345-012-542-508

YOUR CONNECTION TO QUALITY & SERVICE

**EDAC INC** TORONTO, ONTARIO CANADA

THESE DRAWINGS AND SPECIFICATIONS ARE THE PROPERTY OF EDAC INC., AND SHALL NOT BE REPRODUCED, OR COPIED OR USED AS THE BASIS FOR THE MANUFACTURE OR SALE OF APPARATUS WITHOUT WRITTEN PERMISSION.

THIS IS A C.A.D. GENERATED DRAWING DO NOT MAKE MANUAL REVISIONS TO MASTER. ISSUE NUMBER

ORIGINAL 1

<u>Contact Dimensions:</u>
542-Wire Wrap .025 Sq.(0.64 Sq.) - Tail LG=.645(16.38)
.100 (2.54) Contact Spacing x .200 (5.08) Row Spacing