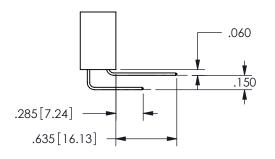

.160 4.06 .330[8.38] POINT OF CARD SLOT CONTACT .370 9.4 .150 [3.81]

THIS IS A C.A.D. GENERATED DRAWING DO NOT MAKE MANUAL REVISIONS TO MASTER. ISSUE NUMBER

ORIGINAL 1

<u>Contact Dimensions:</u>
542-Wire Wrap .025 Sq.(0.64 Sq.) - Tail LG=.645(16.38)
.100 (2.54) Contact Spacing x .200 (5.08) Row Spacing