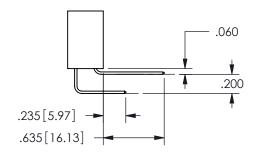

.160 4.06 .330[8.38] POINT OF CARD SLOT CONTACT .370 9.4 .150 [3.81]

THIS IS A C.A.D. GENERATED DRAWING DO NOT MAKE MANUAL REVISIONS TO MASTER. ISSUE NUMBER

ORIGINAL 1

<u>Contact Dimensions:</u>
542-Wire Wrap .025 Sq.(0.64 Sq.) - Tail LG=.645(16.38)
.100 (2.54) Contact Spacing x .200 (5.08) Row Spacing