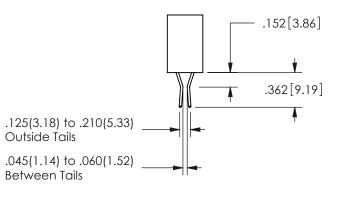

CECTIONIA

ISSUE NUMBER ORIGINAL

1

**Contact Code 558** 

Contact Code 559

**Contact Code 560** 

INSULATOR MATERIAL: THERMOPLASTIC POLYESTER, UL 94V-0

DAP MATERIAL AVAILABLE UPON REQUEST

CONTACT MATERIAL; COPPER ALLOY CONTACT PLATING: GOLD ON THE MATING AREA, TIN PLATING ON THE CONTACT TAILS, NICKEL UNDERPLATE

345/395 SERIES CARD EDGE CONNECTOR CONTACT CODE 555,556,558,559,560 DIMENSIONS