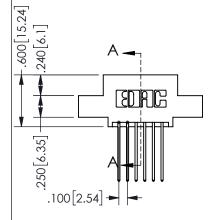

CECTIONIA

ISSUE NUMBER ORIGINAL

1

**Contact Code 558** 

Contact Code 559

**Contact Code 560** 

INSULATOR MATERIAL: THERMOPLASTIC POLYESTER, UL 94V-0

DAP MATERIAL AVAILABLE UPON REQUEST

CONTACT MATERIAL; COPPER ALLOY CONTACT PLATING: GOLD ON THE MATING AREA, TIN PLATING ON THE CONTACT TAILS, NICKEL UNDERPLATE

345/395 SERIES CARD EDGE CONNECTOR CONTACT CODE 555,556,558,559,560 DIMENSIONS