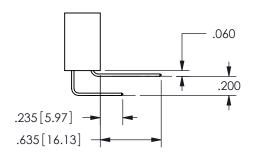

THIS IS A C.A.D. GENERATED DRAWING DO NOT MAKE MANUAL REVISIONS TO MASTER.

ISSUE NUMBER

ORIGINAL

1

.054" [1.37] TO .070"[1.78] <sup>\(\)</sup> THICK PCB

<u>Contact Dimensions:</u>
559-90 Degree Bend (Code 541 Contacts)
See Sheet 2 for Contact Code 555, 556, 558, 559, 560 **Dimensions** 

.160 4.06 .330[8.38] POINT OF CARD SLOT CONTACT

ISSUE NUMBER ORIGINAL

1

**Contact Code 558** 

Contact Code 559

**Contact Code 560** 

INSULATOR MATERIAL: THERMOPLASTIC POLYESTER, UL 94V-0 DAP MATERIAL AVAILABLE UPON REQUEST