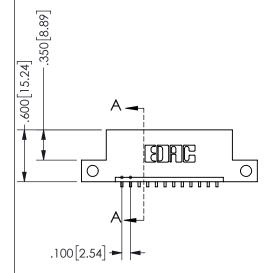

THIS IS A C.A.D. GENERATED DRAWING DO NOT MAKE MANUAL REVISIONS TO MASTER.

ISSUE NUMBER

ORIGINAL

1

.054" [1.37] TO .070"[1.78] <sup>\(\)</sup> THICK PCB

<u>Contact Dimensions:</u>
559-90 Degree Bend (Code 541 Contacts)
See Sheet 2 for Contact Code 555, 556, 558, 559, 560 **Dimensions** 

345/395 SERIES CARD EDGE CONNECTOR PART NUMBER: 345-012-559-112

YOUR CONNECTION TO QUALITY & SERVICE

**EDAC INC** TORONTO, ONTARIO CANADA

THESE DRAWINGS AND SPECIFICATIONS ARE THE PROPERTY OF EDAC INC.,AND SHALL NOT BE REPRODUCED, OR COPIED OR USED AS THE BASIS FOR THE MANUFACTURE OR SALE OF APPARATUS WITHOUT WRITTEN PERMISSION.

| SECTION A-A         |                  |  |
|---------------------|------------------|--|
| ACAD REFERENCE NO.  | 345-ENG-MASTER   |  |
| DRAWN: R.STA.MONICA | DATE:MAY.16/2017 |  |
| CHECKED:            | DATE:            |  |
| SCALE: NTS          | SHEET 1 OF 2     |  |
| DRAWING NUMBER      | ISSUE            |  |
| 345-ENG-MASTER      | 1                |  |