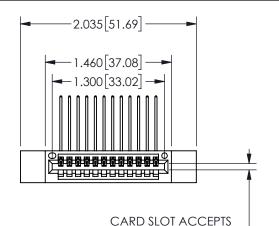

THIS IS A C.A.D. GENERATED DRAWING DO NOT MAKE MANUAL REVISIONS TO MASTER.

ISSUE NUMBER

ORIGINAL

1

.054" [1.37] TO .070"[1.78] <sup>\(\)</sup> THICK PCB

<u>Contact Dimensions:</u>
559-90 Degree Bend (Code 541 Contacts)
See Sheet 2 for Contact Code 555, 556, 558, 559, 560 **Dimensions** 

345/395 SERIES CARD EDGE CONNECTOR PART NUMBER: 345-012-559-112

YOUR CONNECTION TO QUALITY & SERVICE

**EDAC INC** TORONTO, ONTARIO CANADA

THESE DRAWINGS AND SPECIFICATIONS ARE THE PROPERTY OF EDAC INC.,AND SHALL NOT BE REPRODUCED, OR COPIED OR USED AS THE BASIS FOR THE MANUFACTURE OR SALE OF APPARATUS WITHOUT WRITTEN PERMISSION.