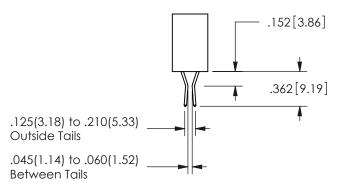

.160 4.06 .330[8.38] POINT OF CARD SLOT CONTACT

ISSUE NUMBER ORIGINAL

1

**Contact Code 558** 

Contact Code 559

**Contact Code 560** 

INSULATOR MATERIAL: THERMOPLASTIC POLYESTER, UL 94V-0 DAP MATERIAL AVAILABLE UPON REQUEST

## 345/395 SERIES CARD EDGE CONNECTOR CONTACT CODE 555,556,558,559,560 DIMENSIONS

YOUR CONNECTION TO QUALITY & SERVICE

**EDAC INC** TORONTO, ONTARIO CANADA

THESE DRAWINGS AND SPECIFICATIONS ARE THE PROPERTY OF EDAC INC.,AND SHALL NOT BE REPRODUCED, OR COPIED OR USED AS THE BASIS FOR THE MANUFACTURE OR SALE OF APPARATUS WITHOUT WRITTEN PERMISSION.