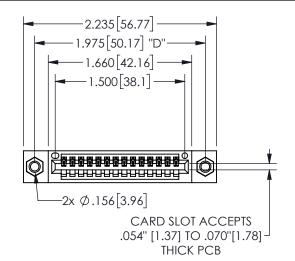

345/395 SERIES CARD EDGE CONNECTOR PART NUMBER: 345-014-541-407

YOUR CONNECTION TO QUALITY & SERVICE

**EDAC INC** TORONTO, ONTARIO CANADA

THESE DRAWINGS AND SPECIFICATIONS ARE THE PROPERTY OF EDAC INC.,AND SHALL NOT BE REPRODUCED, OR COPIED OR USED AS THE BASIS FOR THE MANUFACTURE OR SALE OF APPARATUS WITHOUT WRITTEN PERMISSION.