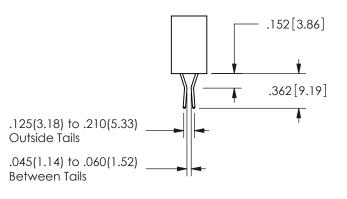

.160 4.06 .330[8.38] POINT OF CARD SLOT CONTACT .370 9.4

SECTION A A

ISSUE NUMBER ORIGINAL

1

**Contact Code 558** 

Contact Code 559

**Contact Code 560** 

INSULATOR MATERIAL: THERMOPLASTIC POLYESTER, UL 94V-0

DAP MATERIAL AVAILABLE UPON REQUEST

CONTACT MATERIAL; COPPER ALLOY CONTACT PLATING: GOLD ON THE MATING AREA, TIN PLATING ON THE CONTACT TAILS, NICKEL UNDERPLATE

345/395 SERIES CARD EDGE CONNECTOR CONTACT CODE 555,556,558,559,560 DIMENSIONS