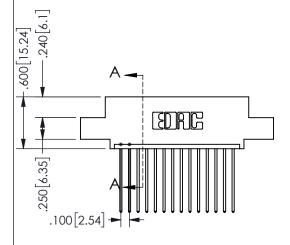

THIS IS A C.A.D. GENERATED DRAWING DO NOT MAKE MANUAL REVISIONS TO MASTER.

ISSUE NUMBER

ORIGINAL

1

Contact Dimensions: 541-Wire Wrap .025 Sq.(0.64 Sq.) - Tail LG=.750(19.05) .100 (2.54) Contact Spacing x .200 (5.08) Row Spacing

345/395 SERIES CARD EDGE CONNECTOR PART NUMBER: 345-014-541-407

YOUR CONNECTION TO QUALITY & SERVICE

**EDAC INC** TORONTO, ONTARIO CANADA

THESE DRAWINGS AND SPECIFICATIONS ARE THE PROPERTY OF EDAC INC.,AND SHALL NOT BE REPRODUCED, OR COPIED OR USED AS THE BASIS FOR THE MANUFACTURE OR SALE OF APPARATUS WITHOUT WRITTEN PERMISSION.