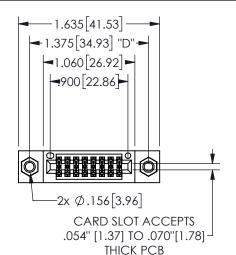

## SECTION A-A

345/395 SERIES CARD EDGE CONNECTOR PART NUMBER: 345-016-524-507

**EDAC INC** TORONTO, ONTARIO CANADA

THESE DRAWINGS AND SPECIFICATIONS ARE THE PROPERTY OF EDAC INC.,AND SHALL NOT BE REPRODUCED, OR COPIED OR USED AS THE BASIS FOR THE MANUFACTURE OR SALE OF APPARATUS WITHOUT WRITTEN PERMISSION.

| ACAD REFERENCE NO.  | 345-ENG-MASTER   |
|---------------------|------------------|
| DRAWN: R.STA.MONICA | DATE:MAY.16/2017 |
| CHECKED:            | DATE:            |
| SCALE: NTS          | SHEET 1 OF 2     |
| DRAWING NUMBER      | ISSUE            |
| 345-ENG-MASTER      | 1                |
|                     |                  |