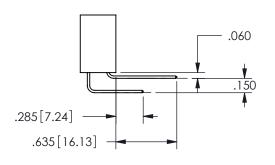

THIS IS A C.A.D. GENERATED DRAWING DO NOT MAKE MANUAL REVISIONS TO MASTER.

ISSUE NUMBER

ORIGINAL

1

**Contact Dimensions:** 524-P.C. Tail .018 Sq.(0.46 Sq.) - Tail LG=.175(4.45) .100 (2.54) Contact Spacing x .200 (5.08) Row Spacing

ISSUE NUMBER ORIGINAL

1

**Contact Code 558** 

Contact Code 559

**Contact Code 560** 

INSULATOR MATERIAL: THERMOPLASTIC POLYESTER, UL 94V-0 DAP MATERIAL AVAILABLE UPON REQUEST

CONTACT MATERIAL; COPPER ALLOY CONTACT PLATING: GOLD ON THE MATING AREA, TIN PLATING ON THE CONTACT TAILS, NICKEL UNDERPLATE