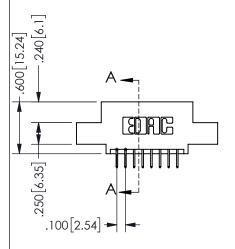

.160 4.06 .330[8.38] POINT OF CARD SLOT CONTACT .370 9.4

## SECTION A-A

345/395 SERIES CARD EDGE CONNECTOR PART NUMBER: 345-016-524-507

**EDAC INC** TORONTO, ONTARIO CANADA

THESE DRAWINGS AND SPECIFICATIONS ARE THE PROPERTY OF EDAC INC.,AND SHALL NOT BE REPRODUCED, OR COPIED OR USED AS THE BASIS FOR THE MANUFACTURE OR SALE OF APPARATUS WITHOUT WRITTEN PERMISSION.