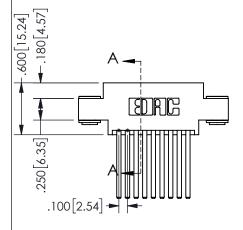

ISSUE NUMBER ORIGINAL

1

**Contact Code 558** 

Contact Code 559

**Contact Code 560** 

INSULATOR MATERIAL: THERMOPLASTIC POLYESTER, UL 94V-0 DAP MATERIAL AVAILABLE UPON REQUEST

CONTACT MATERIAL; COPPER ALLOY CONTACT PLATING: GOLD ON THE MATING AREA, TIN PLATING ON THE CONTACT TAILS, NICKEL UNDERPLATE

## 345/395 SERIES CARD EDGE CONNECTOR CONTACT CODE 555,556,558,559,560 DIMENSIONS

YOUR CONNECTION TO QUALITY & SERVICE

**EDAC INC** TORONTO, ONTARIO CANADA

THESE DRAWINGS AND SPECIFICATIONS ARE THE PROPERTY OF EDAC INC.,AND SHALL NOT BE REPRODUCED, OR COPIED OR USED AS THE BASIS FOR THE MANUFACTURE OR SALE OF APPARATUS WITHOUT WRITTEN PERMISSION.