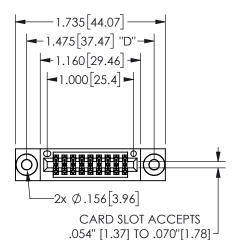

THIS IS A C.A.D. GENERATED DRAWING DO NOT MAKE MANUAL REVISIONS TO MASTER.

ISSUE NUMBER

ORIGINAL

1

THICK PCB

<u>Contact Dimensions:</u> 544-Wire Wrap .050x.025(1.27x0.64) - Tail LG=.750(19.05)

.100 (2.54) Contact Spacing x .200 (5.08) Row Spacing

## 345/395 SERIES CARD EDGE CONNECTOR PART NUMBER: 345-018-544-803

YOUR CONNECTION TO QUALITY & SERVICE

**EDAC INC** TORONTO, ONTARIO CANADA

THESE DRAWINGS AND SPECIFICATIONS ARE THE PROPERTY OF EDAC INC.,AND SHALL NOT BE REPRODUCED, OR COPIED OR USED AS THE BASIS FOR THE MANUFACTURE OR SALE OF APPARATUS WITHOUT WRITTEN PERMISSION.