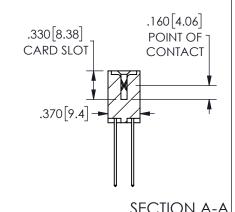

ISSUE NUMBER ORIGINAL

1

**Contact Code 558** 

Contact Code 559

**Contact Code 560** 

INSULATOR MATERIAL: THERMOPLASTIC POLYESTER, UL 94V-0 DAP MATERIAL AVAILABLE UPON REQUEST

CONTACT MATERIAL; COPPER ALLOY CONTACT PLATING: GOLD ON THE MATING AREA, TIN PLATING ON THE CONTACT TAILS, NICKEL UNDERPLATE

## 345/395 SERIES CARD EDGE CONNECTOR CONTACT CODE 555,556,558,559,560 DIMENSIONS

YOUR CONNECTION TO QUALITY & SERVICE

**EDAC INC** TORONTO, ONTARIO CANADA

THESE DRAWINGS AND SPECIFICATIONS ARE THE PROPERTY OF EDAC INC.,AND SHALL NOT BE REPRODUCED, OR COPIED OR USED AS THE BASIS FOR THE MANUFACTURE OR SALE OF APPARATUS WITHOUT WRITTEN PERMISSION.