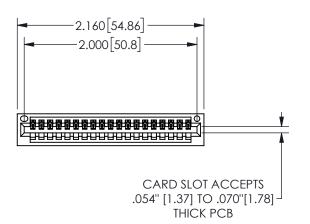

THIS IS A C.A.D. GENERATED DRAWING DO NOT MAKE MANUAL REVISIONS TO MASTER.

ISSUE NUMBER

ORIGINAL

<u>Contact Dimensions:</u> 544-Wire Wrap .050x.025(1.27x0.64) - Tail LG=.750(19.05)

.100 (2.54) Contact Spacing x .200 (5.08) Row Spacing

## 345/395 SERIES CARD EDGE CONNECTOR PART NUMBER: 345-019-544-101

YOUR CONNECTION TO QUALITY & SERVICE

**EDAC INC** TORONTO, ONTARIO CANADA

THESE DRAWINGS AND SPECIFICATIONS ARE THE PROPERTY OF EDAC INC.,AND SHALL NOT BE REPRODUCED, OR COPIED OR USED AS THE BASIS FOR THE MANUFACTURE OR SALE OF APPARATUS WITHOUT WRITTEN PERMISSION.