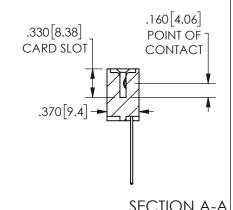

ORIGINAL 1

ISSUE NUMBER

**Contact Code 558** 

Contact Code 559

Contact Code 560

INSULATOR MATERIAL: THERMOPLASTIC POLYESTER, UL 94V-0 DAP MATERIAL AVAILABLE UPON REQUEST

CONTACT MATERIAL; COPPER ALLOY CONTACT PLATING: GOLD ON THE MATING AREA, TIN PLATING ON THE CONTACT TAILS, NICKEL UNDERPLATE

345/395 SERIES CARD EDGE CONNECTOR CONTACT CODE 555,556,558,559,560 DIMENSIONS

YOUR CONNECTION TO QUALITY & SERVICE

**EDAC INC** TORONTO, ONTARIO CANADA

THESE DRAWINGS AND SPECIFICATIONS ARE THE PROPERTY OF EDAC INC.,AND SHALL NOT BE REPRODUCED, OR COPIED OR USED AS THE BASIS FOR THE MANUFACTURE OR SALE OF APPARATUS WITHOUT WRITTEN PERMISSION.