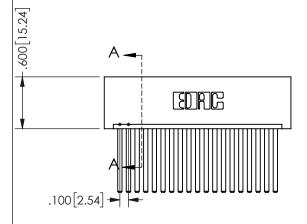

THIS IS A C.A.D. GENERATED DRAWING DO NOT MAKE MANUAL REVISIONS TO MASTER.

ISSUE NUMBER

ORIGINAL

<u>Contact Dimensions:</u> 544-Wire Wrap .050x.025(1.27x0.64) - Tail LG=.750(19.05)

.100 (2.54) Contact Spacing x .200 (5.08) Row Spacing

## 345/395 SERIES CARD EDGE CONNECTOR PART NUMBER: 345-019-544-101

YOUR CONNECTION TO QUALITY & SERVICE

**EDAC INC** TORONTO, ONTARIO CANADA

THESE DRAWINGS AND SPECIFICATIONS ARE THE PROPERTY OF EDAC INC.,AND SHALL NOT BE REPRODUCED, OR COPIED OR USED AS THE BASIS FOR THE MANUFACTURE OR SALE OF APPARATUS WITHOUT WRITTEN PERMISSION.