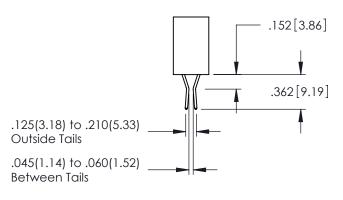

<u>Contact Dimensions:</u>
523-P.C. Tail .025 Sq.(0.64 Sq.) - Tail LG=.390(9.91)
.100 (2.54) Contact Spacing x .200 (5.08) Row Spacing

THIS IS A C.A.D. GENERATED DRAWING DO NOT MAKE MANUAL REVISIONS TO MASTE