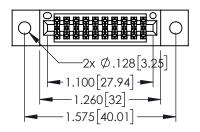

<u>Contact Dimensions:</u>
523-P.C. Tail .025 Sq.(0.64 Sq.) - Tail LG=.390(9.91)
.100 (2.54) Contact Spacing x .200 (5.08) Row Spacing

THIS IS A C.A.D. GENERATED DRAWING DO NOT MAKE MANUAL REVISIONS TO MASTE