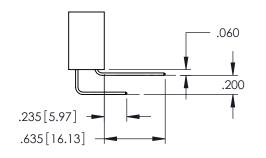

DECEMBER 130 [8.38] CARD SLOT P. 160 [4.06] POINT OF CONTACT P. 160 [3.81]

**Contact Code 558** 

Contact Code 559

**Contact Code 560** 

- INSULATOR MATERIAL: THERMOPLASTIC POLYESTER, UL 94V-0 DAP MATERIAL AVAILABLE UPON REQUEST