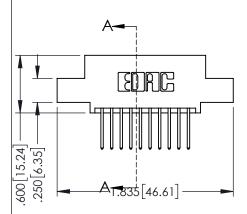

<u>Contact Dimensions:</u>
523-P.C. Tail .025 Sq.(0.64 Sq.) - Tail LG=.390(9.91)
.100 (2.54) Contact Spacing x .200 (5.08) Row Spacing

THIS IS A C.A.D. GENERATED DRAWING DO NOT MAKE MANUAL REVISIONS TO MASTE