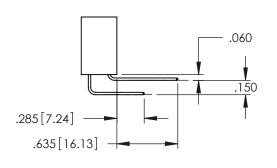

DECEMBER 130 [8.38] CARD SLOT P. 160 [4.06] POINT OF CONTACT P. 160 [3.81]

**Contact Code 558** 

Contact Code 559

**Contact Code 560** 

- INSULATOR MATERIAL: THERMOPLASTIC POLYESTER, UL 94V-0 DAP MATERIAL AVAILABLE UPON REQUEST