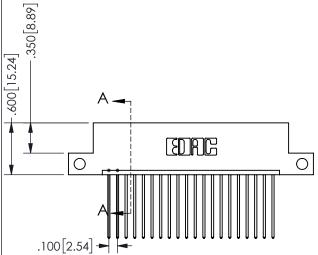

-2.835[72.01] -2.260 57.4 2.100 53.34 

THIS IS A C.A.D. GENERATED DRAWING DO NOT MAKE MANUAL REVISIONS TO MASTER.

ISSUE NUMBER

ORIGINAL

1

CARD SLOT ACCEPTS .054" [1.37] TO .070"[1.78] <sup>\(\)</sup> THICK PCB

## 345/395 SERIES CARD EDGE CONNECTOR PART NUMBER: 345-020-541-112

YOUR CONNECTION TO QUALITY & SERVICE

**EDAC INC** TORONTO, ONTARIO CANADA

THESE DRAWINGS AND SPECIFICATIONS ARE THE PROPERTY OF EDAC INC., AND SHALL NOT BE REPRODUCED, OR COPIED OR USED AS THE BASIS FOR THE MANUFACTURE OR SALE OF APPARATUS WITHOUT WRITTEN PERMISSION.

ACAD REFERENCE NO. 345-ENG-MASTER DRAWN: R.STA.MONICA DATE:MAY.16/2017 CHECKED: DATE: SCALE: NTS OF 2 SHEET 1 DRAWING NUMBER **ISSUE** 345-ENG-MASTER

Contact Dimensions: 541-Wire Wrap .025 Sq.(0.64 Sq.) - Tail LG=.750(19.05) .100 (2.54) Contact Spacing x .200 (5.08) Row Spacing