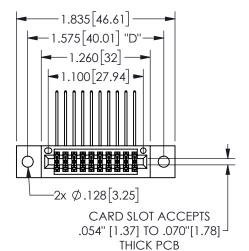

## **SECTION A-A**

345/395 SERIES CARD EDGE CONNECTOR PART NUMBER: 345-020-558-802

**EDAC INC** TORONTO, ONTARIO CANADA

THESE DRAWINGS AND SPECIFICATIONS ARE THE PROPERTY OF EDAC INC.,AND SHALL NOT BE REPRODUCED, OR COPIED OR USED AS THE BASIS FOR THE MANUFACTURE OR SALE OF APPARATUS WITHOUT WRITTEN PERMISSION.

| ACAD REFERENCE NO.  | 345-ENC | G-MASTER  |
|---------------------|---------|-----------|
| DRAWN: R.STA.MONICA | DATEMA  | Y.16/2017 |
| CHECKED:            | DATE:   |           |
| SCALE: NTS          | SHEET   | OF 2      |
| DRAWING NUMBER      |         | ISSUE     |
| 345-ENG-MASTER      |         | 1         |
|                     |         |           |