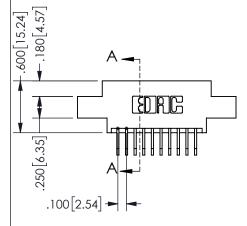

## **SECTION A-A**

345/395 SERIES CARD EDGE CONNECTOR PART NUMBER: 345-020-558-802

**EDAC INC** TORONTO, ONTARIO CANADA

THESE DRAWINGS AND SPECIFICATIONS ARE THE PROPERTY OF EDAC INC.,AND SHALL NOT BE REPRODUCED, OR COPIED OR USED AS THE BASIS FOR THE MANUFACTURE OR SALE OF APPARATUS WITHOUT WRITTEN PERMISSION.

| ACAD REFERENCE NO.  | 345-ENC | G-MASTER  |
|---------------------|---------|-----------|
| DRAWN: R.STA.MONICA | DATEMA  | Y.16/2017 |
| CHECKED:            | DATE:   |           |
| SCALE: NTS          | SHEET   | OF 2      |
| DRAWING NUMBER      |         | ISSUE     |
| 345-ENG-MASTER      |         | 1         |
|                     |         |           |