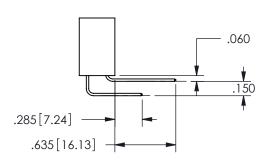

THIS IS A C.A.D. GENERATED DRAWING DO NOT MAKE MANUAL REVISIONS TO MASTER.

ISSUE NUMBER

ORIGINAL

<u>Contact Dimensions:</u>
558-90 Degree Bend (Code 541 Contacts)
See Sheet 2 for Contact Code 555, 556, 558, 559, 560 **Dimensions** 

ISSUE NUMBER ORIGINAL

1

**Contact Code 558** 

Contact Code 559

**Contact Code 560** 

INSULATOR MATERIAL: THERMOPLASTIC POLYESTER, UL 94V-0 DAP MATERIAL AVAILABLE UPON REQUEST

CONTACT MATERIAL; COPPER ALLOY CONTACT PLATING: GOLD ON THE MATING AREA, TIN PLATING ON THE CONTACT TAILS, NICKEL UNDERPLATE