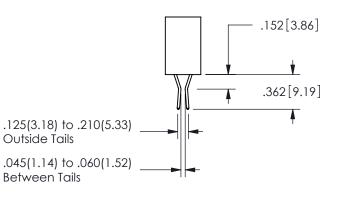

.160 4.06 .330[8.38] POINT OF CARD SLOT CONTACT .370 9.4 .200 5.08

ISSUE NUMBER ORIGINAL

1

**Contact Code 558** 

Contact Code 559

**Contact Code 560** 

INSULATOR MATERIAL: THERMOPLASTIC POLYESTER, UL 94V-0 DAP MATERIAL AVAILABLE UPON REQUEST

CONTACT MATERIAL; COPPER ALLOY CONTACT PLATING: GOLD ON THE MATING AREA, TIN PLATING ON THE CONTACT TAILS, NICKEL UNDERPLATE