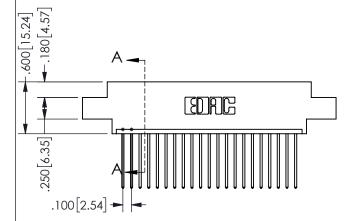

.160 4.06 .330[8.38] POINT OF CARD SLOT CONTACT .370 9.4

SECTION A-A

ORIGINAL 1

ISSUE NUMBER

**Contact Code 558** 

Contact Code 559

**Contact Code 560** 

INSULATOR MATERIAL: THERMOPLASTIC POLYESTER, UL 94V-0 DAP MATERIAL AVAILABLE UPON REQUEST

CONTACT MATERIAL; COPPER ALLOY CONTACT PLATING: GOLD ON THE MATING AREA, TIN PLATING ON THE CONTACT TAILS, NICKEL UNDERPLATE

345/395 SERIES CARD EDGE CONNECTOR CONTACT CODE 555,556,558,559,560 DIMENSIONS