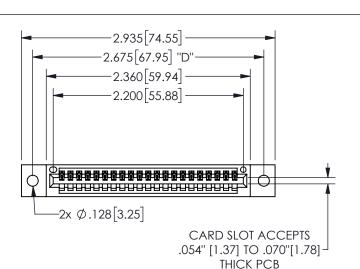

THIS IS A C.A.D. GENERATED DRAWING DO NOT MAKE MANUAL REVISIONS TO MASTER.

ISSUE NUMBER

ORIGINAL

1

<u>Contact Dimensions:</u>
542-Wire Wrap .025 Sq.(0.64 Sq.) - Tail LG=.645(16.38)
.100 (2.54) Contact Spacing x .200 (5.08) Row Spacing

345/395 SERIES CARD EDGE CONNECTOR PART NUMBER: 345-021-542-602

YOUR CONNECTION TO QUALITY & SERVICE

**EDAC INC** TORONTO, ONTARIO CANADA

THESE DRAWINGS AND SPECIFICATIONS ARE THE PROPERTY OF EDAC INC.,AND SHALL NOT BE REPRODUCED, OR COPIED OR USED AS THE BASIS FOR THE MANUFACTURE OR SALE OF APPARATUS WITHOUT WRITTEN PERMISSION.